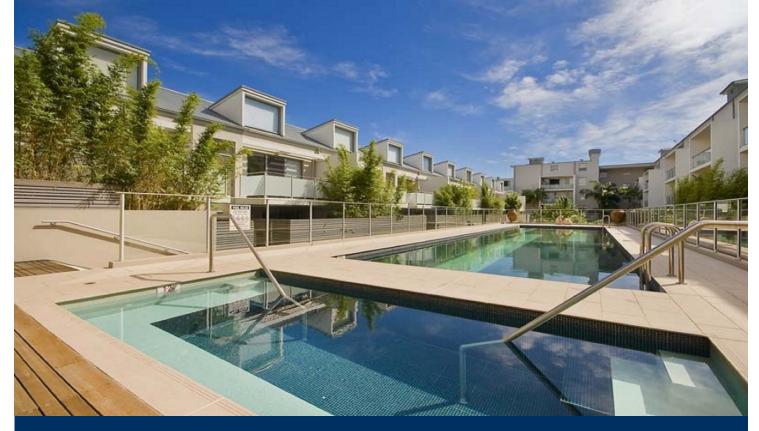

## morton.

Spacious one bedroom apartment located in the sought after Moreton by The Park. The apartment is within a popular security complex featuring a sparkling pool and spa.

- Modern kitchen with CaesarStone bench tops
- Stainless steel appliances & dishwasher
- Spacious open plan living area
- Two private terrace courtyards
- Luxurious master bedroom with adjoining private terrace
- Air Conditioning, internal laundry and plenty of storage
- One secure underground car space
- Conveniently located to cafes, restaurants and Sydney CBD