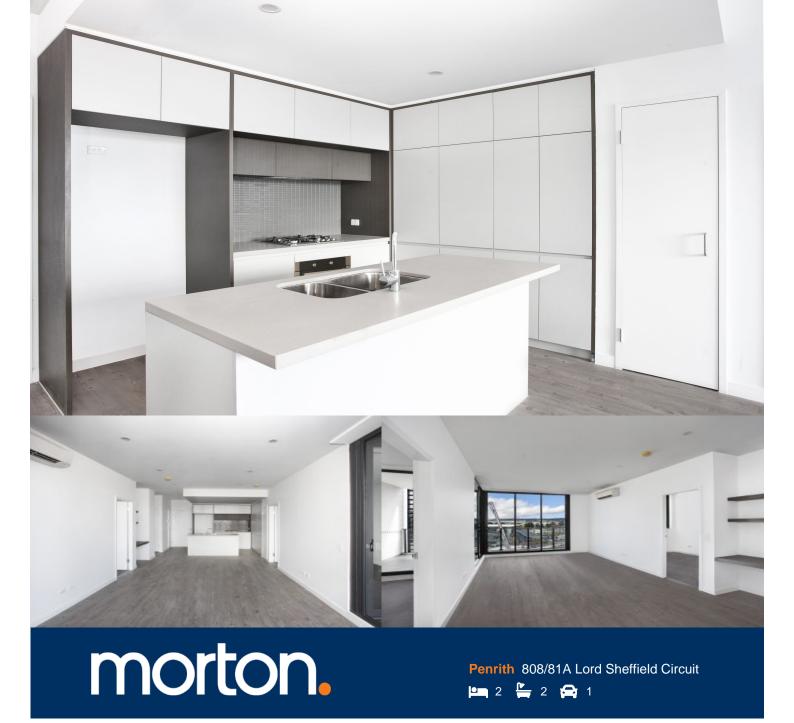

Thornton Central apartments located on the north side of Penrith train station with park and district views, some with water views towards the picturesque Blue Mountains, situated in the master-planned community Thornton Estate, offering convenient apartment living only metres to Westfield shopping centre, local parks and quality restaurants and cafes.

## Features

- 2nd from top, easterly aspect, covered balcony, study nook

# <u>Apartment</u>

2BED- A 808

thorntoncentral.com.au

**THORNTON**