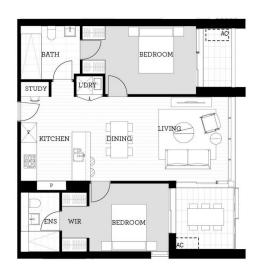

## Features

- 2nd from top, easterly aspect, covered balcony, study nook

# <u>Apartment</u>

2BED- A 808

thorntoncentral.com.au

**THORNTON**