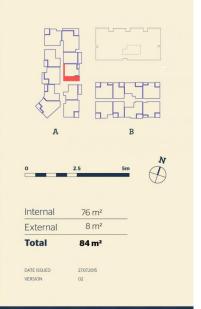

Thornton Central apartments located on the north side of Penrith train station with park and district views, some with water views towards the picturesque Blue Mountains, situated in the master-planned community Thornton Estate, offering convenient apartment living only metres to Westfield shopping centre, local parks and quality restaurants and cafes.

## Features

- 2nd from top, easterly aspect, covered balcony, study nook

#### V:----

As advertised or by appointment

### **Agent**

## **David Lipman**

0409 663 535



# <u>Apartment</u>

2BED- A 808





thorntoncentral.com.au

**THORNTON**