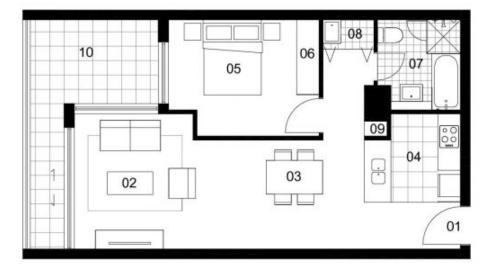

This apartment is located on level 4, features split system air conditioning, full size kitchen, gas cooking with stainless steel appliances, dishwasher and microwave, separate dining and living room flowing onto very spacious courtyard, plenty of natural sun light, spacious bedroom with built-in wardrobe, internal laundry room and clothes dryer, single secure undercover car space and storage cage.