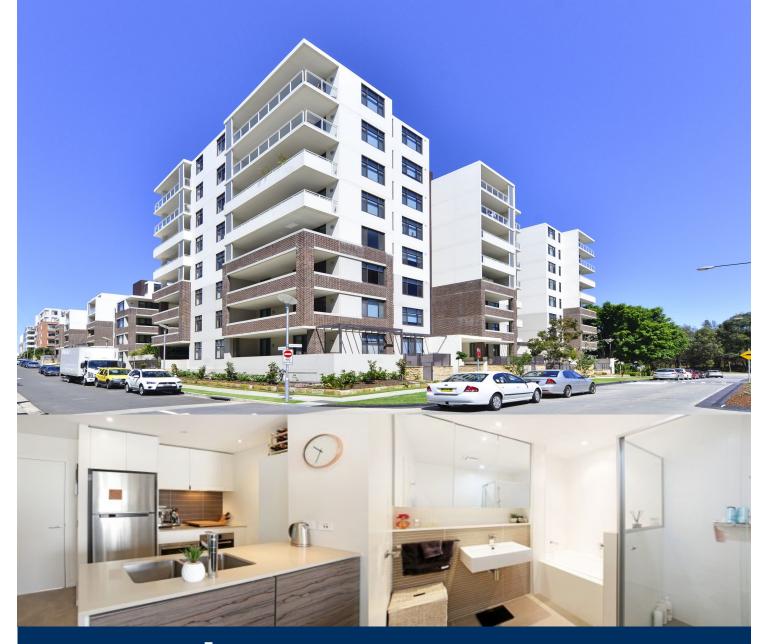

## morton.

Located in Corsica at The Waterfront, here is your opportunity to move into this very well maintained & very large one bedroom apartment. A short stroll to The Piazza, local restaurants, convenience store, pharmacy, public transport off Hill Road and ferry service to Parramatta and City CBD. The Waterfront is located moments to Sydney Olympic Park main venues and train station, Bicentennial Park and Millennium Parklands.

This apartment is located on level 4, features split system air conditioning, full size kitchen, gas cooking with stainless steel appliances, dishwasher and microwave, separate dining and living room flowing onto very spacious courtyard, plenty of natural sun light, spacious bedroom with built-in wardrobe, internal laundry room and clothes dryer, single secure undercover car space and storage cage.

Residents at The Waterfront have the opportunity to become a member of the Pulse Club giving you access to the local gym, in-door lap pool, outdoor Oasis pool, steam room and two