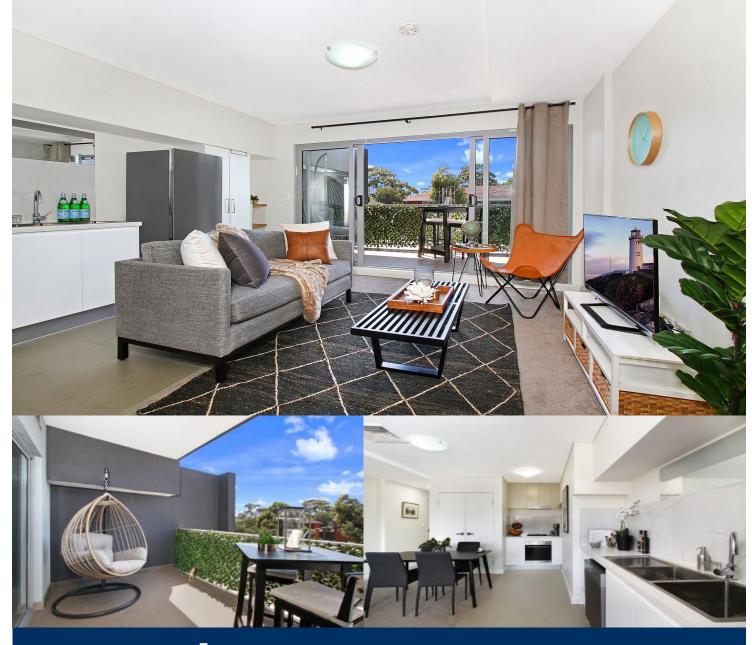

morton.

Lane Cove 505/9-13 Birdwood Avenue

Focused on ultra-modern style in the heart of Lane Cove, the sleek design of this near-new residence provides the ideal environment for easy low care living with excellent lifestyle convenience. It showcases a designer feel with good quality finishes throughout and provides a light filled home of space and privacy.

- Ideal northerly aspect with a light and airy open design
- A wide covered balcony and elevated leafy outlooks
- Full Smeg-fitted kitchen with dishwasher and gas cooktop
- Two double bedrooms are both fitted with built-in robes
- Stylish ensuite, main bathroom plus internal laundry
- Ducted air conditioning throughout, intercom entrance
- Only three apartment on the same floor, gas heating
- Security basement car space complete with lock-up storage