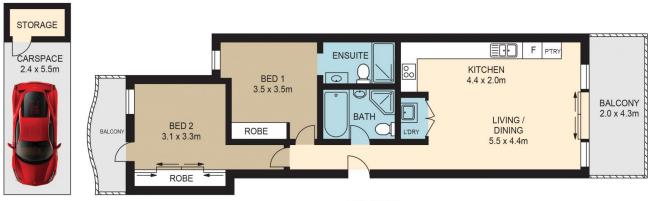

# 9 BIRDWOOD AVENUE, LANE COVE

FIRST FLOOR

Please note these measurements are approximate only. The plans is intended as a rough guide for illustrative purpose. It is not warranted or guaranteed to be correct nor it is part of the sale or rental contract