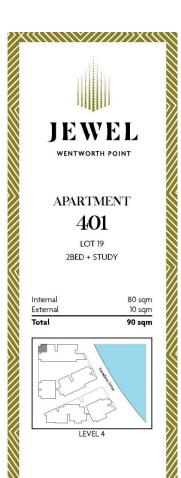

Jewel is the iconic gateway that connects the Sydney Harbour

Jewel is the iconic gateway that connects the Sydney Harbour to Wentworth Point. Ideally positioned at the northern tip of the peninsular, Jewel is opposite to the ferry wharf, bus stops and rests above the Pierside retail precinct that includes restaurants, health care, beauty and an IGA supermarket. Jewel is also adjacent to the new 18 room primary school that is due to open term one 2018.