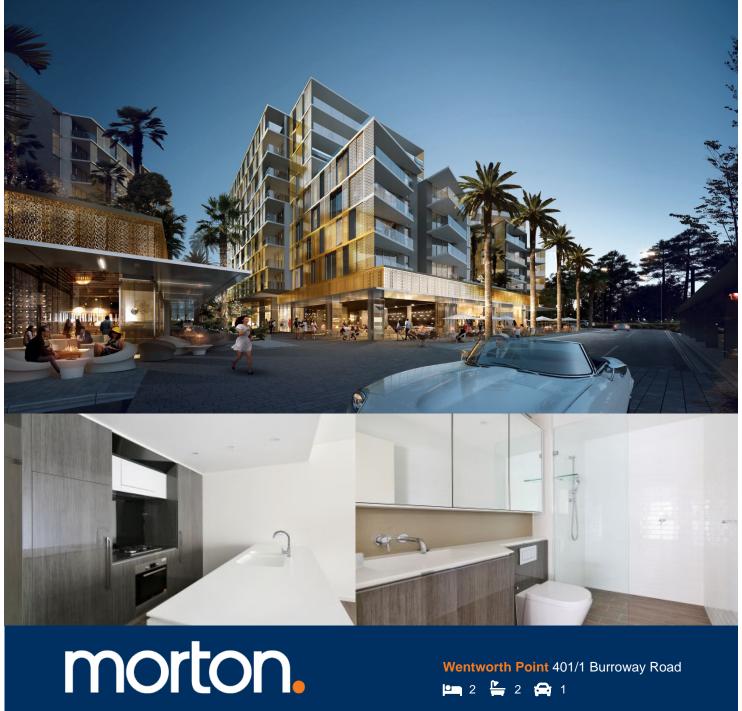

Jewel is the iconic gateway that connects the Sydney Harbour

Jewel is the iconic gateway that connects the Sydney Harbour to Wentworth Point. Ideally positioned at the northern tip of the peninsular, Jewel is opposite to the ferry wharf, bus stops and rests above the Pierside retail precinct that includes restaurants, health care, beauty and an IGA supermarket. Jewel is also adjacent to the new 18 room primary school that is due to open term one 2018.

- Full kitchen with quality applicances
- LED lighting, split system reverse cycle air conditioning
- Open living and dining area
- Lounge room with gas point and MATV and payTV points
- Internal laundry with dryer, audio intercom with security and lift access
- Bathroom/ensuite with ceramic wall and floor tiles, mirrored vanity cabinet
- Basement secure parking with storage
- On-site building manager, common landscaped courtyard