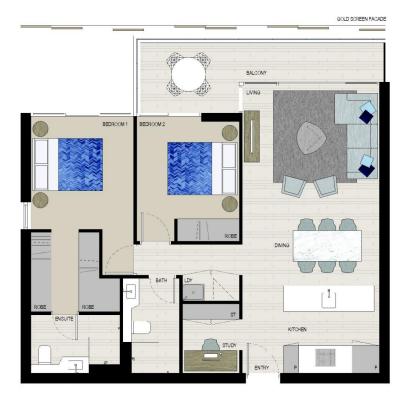

- Full kitchen with quality applicances
- LED lighting, split system reverse cycle air conditioning
- Open living and dining area
- Lounge room with gas point and MATV and payTV points
- Internal laundry with dryer, audio intercom with security and lift access
- Bathroom/ensuite with ceramic wall and floor tiles, mirrored vanity cabinet
- Basement secure parking with storage
- On-site building manager, common landscaped courtyard