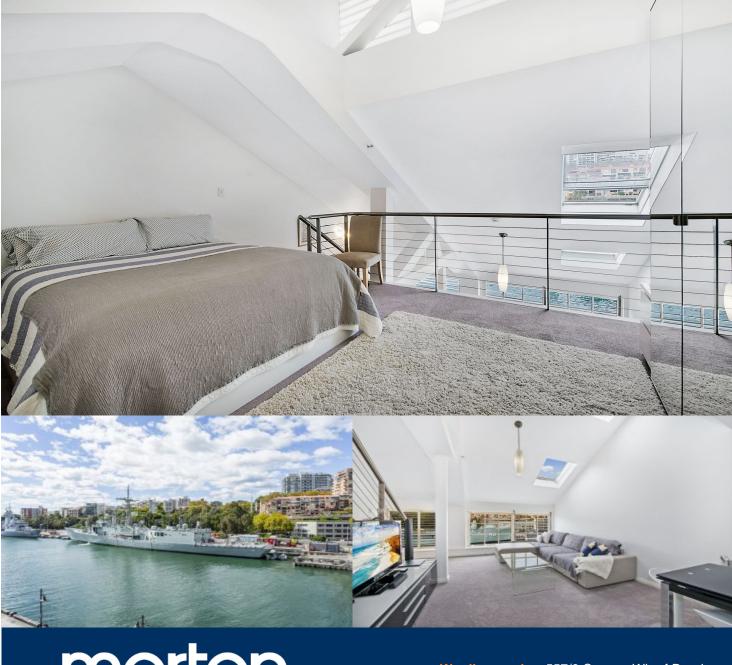

morton.

Woolloomooloo 557/6 Cowper Wharf Roadway

Capturing stunning views that flow across the water and Garden Island to historic Potts Point and filled with morning sunshine throughout, this is a lifestyle offering like no other. Occupying a prized upper level position, this magnificent loft-style apartment is the epitome of quality and substance.

- Carefree contemporary living with superb finishes
- Sleek granite kitchen complete with gas appliances
- Euro laundry, ducted air conditioning, 24 hr security
- Skylights, vaulted ceilings and open plan entertaining
- Spacious mezzanine level master with b/ins, ensuite
- Merely metres to a vibrant waterfront culinary scene