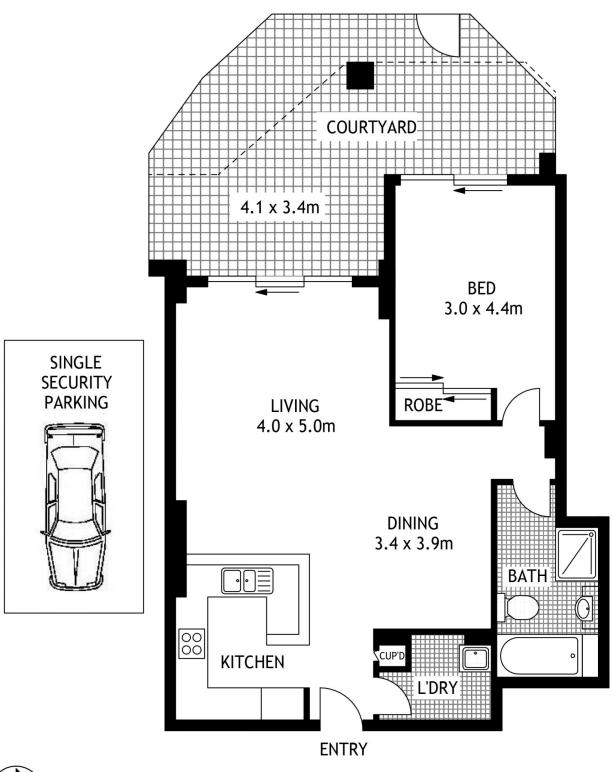

- Private ground floor position in the Parkview Towers complex
- A generous 88sqm layout including a private secure courtyard
- Fresh and bright open plan design with easycare tiled flooring
- Thermostat controlled under-floor heating in living areas
- Well-equipped gas kitchen plus a bathroom with full bathtub
- Good-sized double bedroom fitted with a built-in wardrobe
- Air-conditioning, intercom access and secure basement car space
- Indoor swimming pool, spa, sauna, gym and community BBQ area

# **GROUND LEVEL**