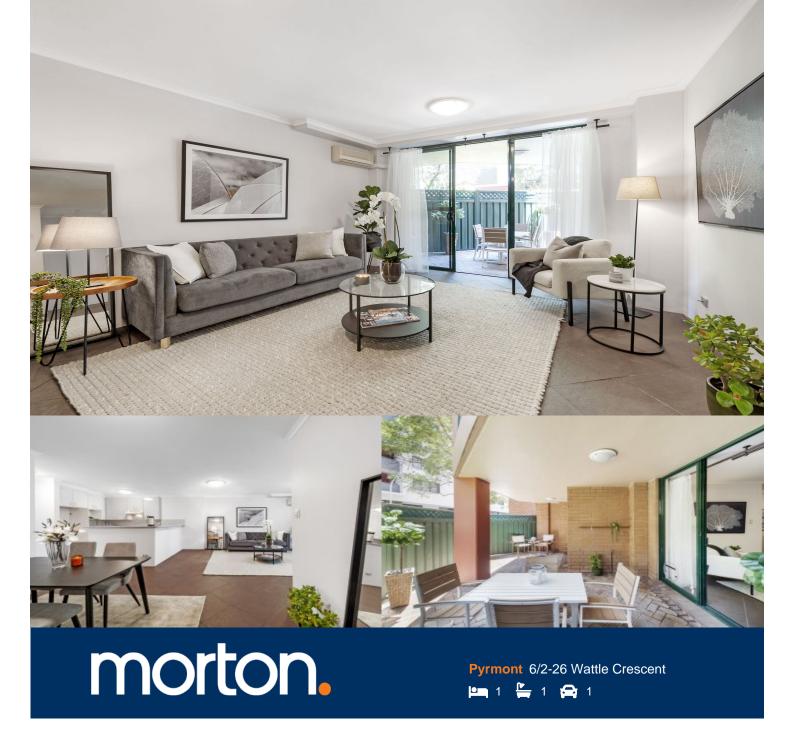

This smartly designed ground floor apartment will be very attractive to buyers and investors looking for a quality property with style, privacy and level access to its own private courtyard. Featuring smart modern finishes throughout, it offers a great low maintenance living environment with excellent security and a highly convenient position close to all of Pyrmont's amenities.

- Private ground floor position in the Parkview Towers complex
- A generous 88sqm layout including a private secure courtyard
- Fresh and bright open plan design with easycare tiled flooring
- Thermostat controlled under-floor heating in living areas
- Well-equipped gas kitchen plus a bathroom with full bathtub
- Good-sized double bedroom fitted with a built-in wardrobe
- Air-conditioning, intercom access and secure basement car space
- Indoor swimming pool, spa, sauna, gym and community BBQ area

# 6/2-26 WATTLE CRESCENT

**PYRMONT**