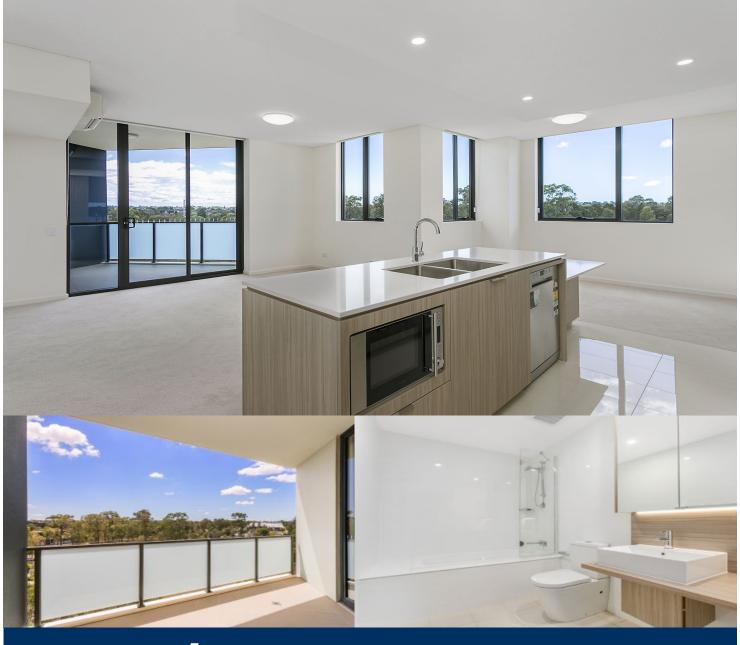

morton.

Riverwood 505/5 Vermont Crescent

Located in "Lakeview", the latest stage of Washington Park, these fantastic apartments offer a brand new lifestyle in a beautiful, quiet and master planned community. With easy access to the M5 and only 20kms to the CBD. These units represent the upper echelon of apartment living.

#### **APARTMENT FEATURES**

- Reverse cycle air conditioning
- Stainless steel kitchen appliances
- Stone bench tops, mirror splash backs
- Wool carpets, efficient LED down lights
- Data/TV points in living and main bedroom
- Recessed mirrored cabinets in bathroom
- Separate study area & internal laundry
- Large open plan living/dining, opens onto balcony
- Double bedroom including built-in wardrobe
- Secure car space in building, lift with intercom