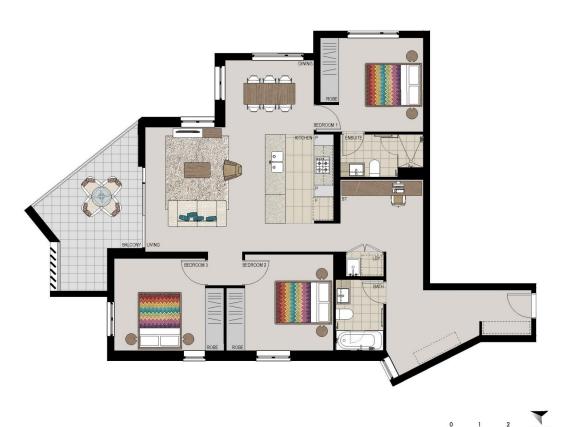

# APARTMENT 505 LOT 69 3BED + STUDY

Internal  $106\,m^2$ External  $12\,m^2$ Total 118m<sup>2</sup>