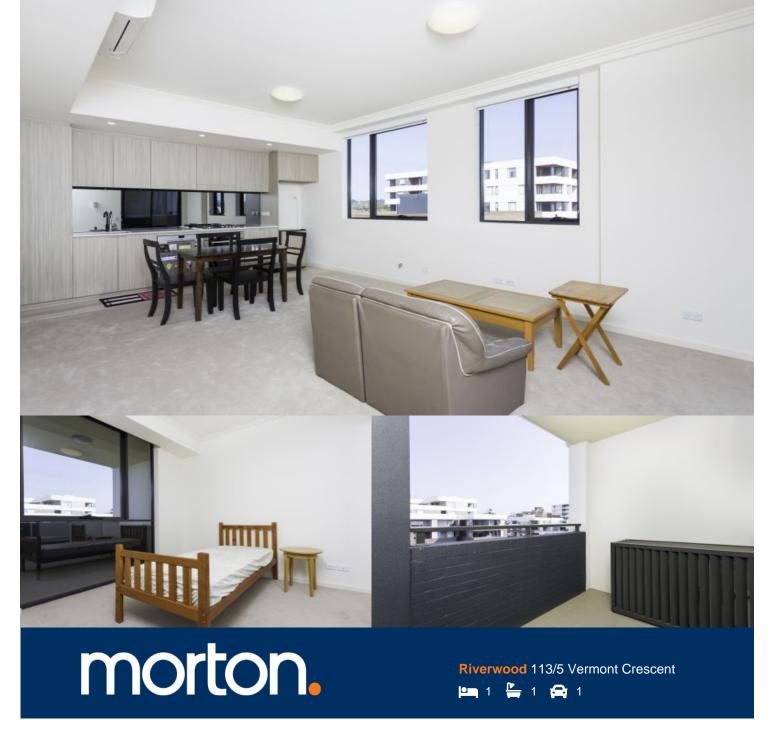

Located in "Lakeview", the latest stage of Washington Park, the fantastic apartment offers a brand new lifestyle in a beautiful, quiet and master planned community. With easy access to the M5 and only 20kms to the CBD. This huge one-bedroom unit represents the upper echelon of apartment living.

- Reverse cycle air conditioning
- Stainless steel kitchen appliances
- Stone bench tops, mirror splash backs
- Wool carpets, efficient LED down lights
- Data/TV points in living and main bedroom
- Recessed mirrored cabinets in bathroom
- Internal laundry with dryer installed
- Large open plan living/dining, opens onto balcony
- Secure car space in building, lift with intercom