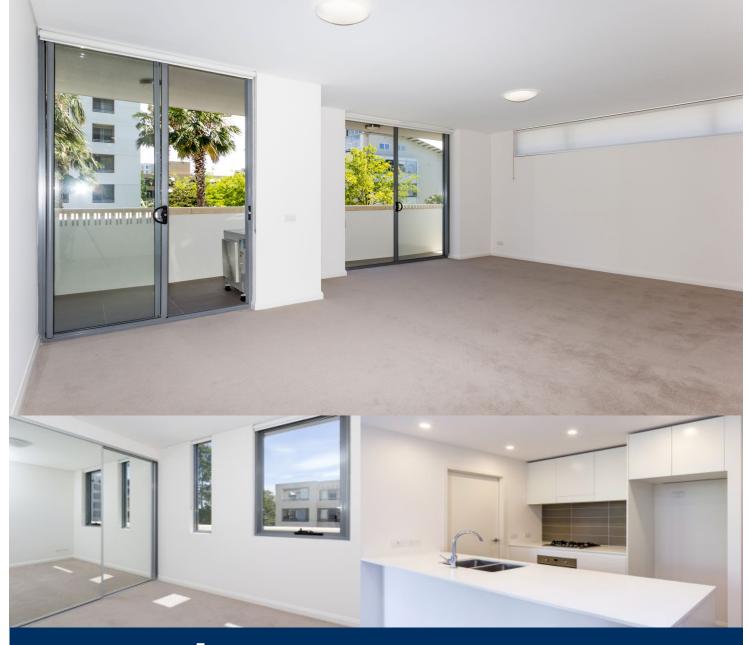

- Luxury waterfront apartment located on level two
- Combined living and dining rooms
- Ducted air conditioning
- Full size kitchen with designer modern stainless steel appliances
- Gas cooking and quality finishes throughout
- Generous size separate living areas
- Good size bedrooms with built-in wardrobes
- Laundry room and clothes dryer
- Two separate car spaces and storage cage.