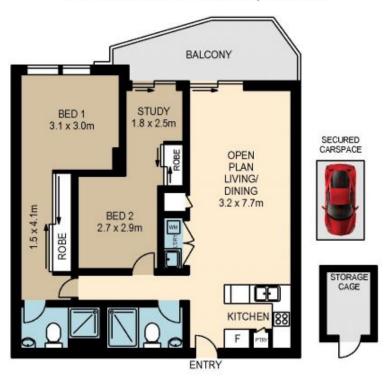

## 4/40-42 BARBER AVENUE, PENRITH

Please note these measurements are approximate only. The plans is intended as a rough guide for flustrative purpose. It is not warranted or guaranteed to the context nor it is part of the sale or rental contract.

# 29/40-42 BARBER AVENUE, PENRITH

Please note these measurements are approximate only. The plans is intended as a rough guide for illustrative purpose. It is not warranted or guaranteed to be correct nor it is part of the sale or rental contract