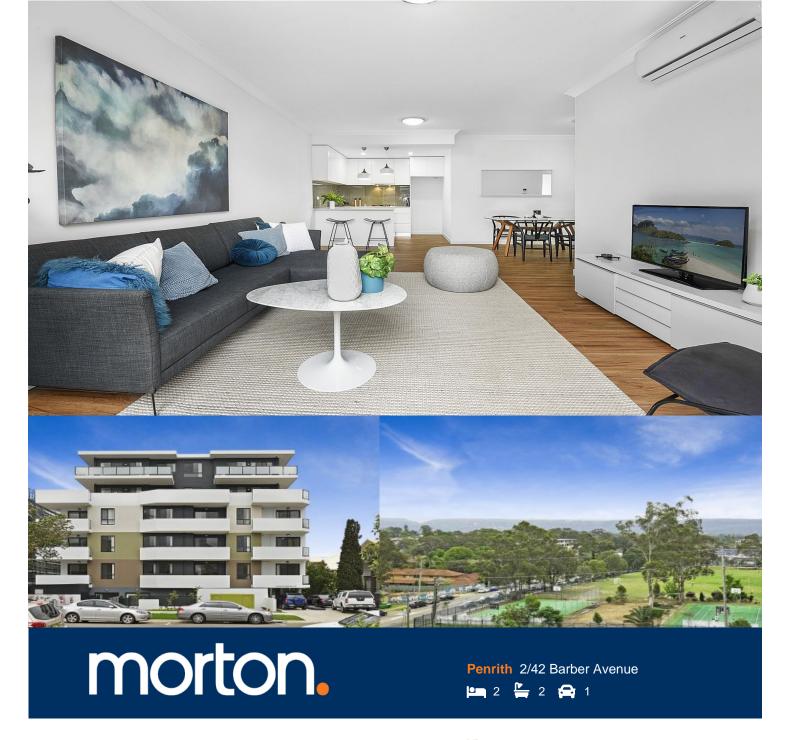

Rivoli is an upmarket development of 43 luxury brand new 1,2 & 3 bedroom unfurnished apartments, with a clear focus on never-before-seen quality finishes that are timeless and exude sophistication. Located in the hub of Penrith in-between Penrith and Kingswood train stations, enjoying breathtaking views of the picturesque Blue Mountains.

- One week's FREE RENT!
- Entertainer's balcony with Blue Mountains and district views.
- Entertainers eat-in kitchen with four burner gas cook top, smeg stainless steel appliances, stylish pendant light fixtures, Caesarstone benchtops, soft close cupboards, glass splashback.
- LED lighting, reverse-cycle air conditioning, MATV and payTV points in living room and bedroom(s), internal laundry with Fisher & Paykel dryer.
- Open living and dining with contemporary Italian timber-look floor tiles, 2.7 metre high ceilings embraces the natural light, linen cupboard, blinds and flyscreens installed.
- Wool-blend carpeted bedrooms, mirrored built-in robes,