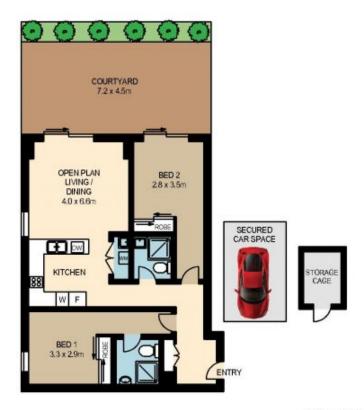

## 4/40-42 BARBER AVENUE, PENRITH

Please note these measurements are approximate only. The plans is intended as a rough guide for flustrative purpose. It is not warranted or guaranteed to the context nor it is part of the sale or rental contract.

# 29/40-42 BARBER AVENUE, PENRITH

Please note these measurements are approximate only. The plans is intended as a rough guide for illustrative purpose. It is not warranted or guaranteed to be correct nor it is part of the sale or rental contract