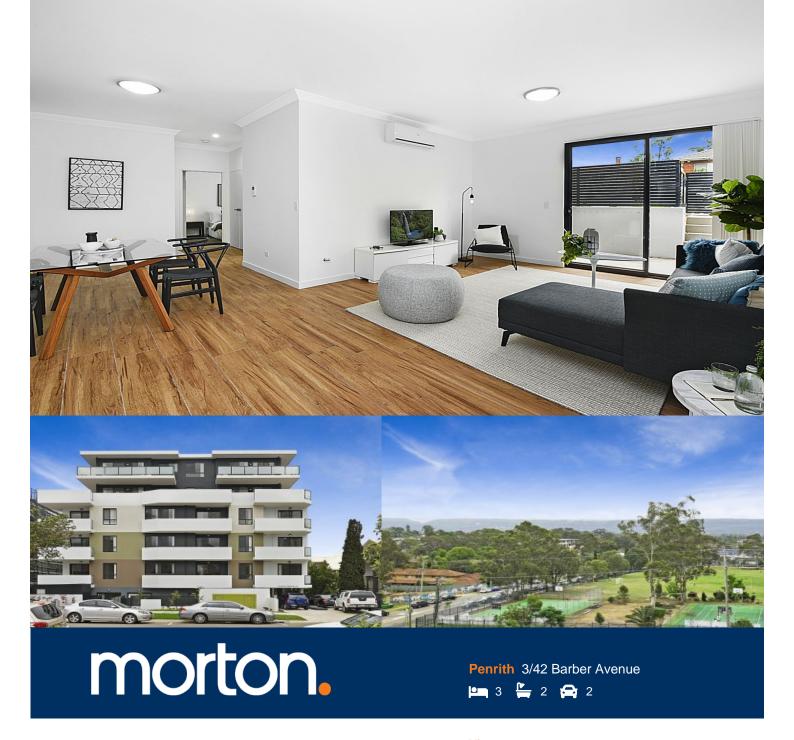

Rivoli is an upmarket development of 43 luxury brand new 1,2 & 3 bedroom unfurnished apartments, with a clear focus on never-before-seen quality finishes that are timeless and exude sophistication. Located in the hub of Penrith in-between Penrith and Kingswood train stations, enjoying breathtaking views of the picturesque Blue Mountains.

- North facing entertainer's wrap-around balcony perched on the top floor (level 5) with Blue Mountains and district views, gas bayonet and water tap installed.
- Entertainers eat-in kitchen with four burner gas cook top, smeg stainless steel appliances, stylish pendant light fixtures, Caesarstone benchtops, soft close cupboards, glass splashback.
- LED lighting, reverse-cycle air conditioning, MATV and payTV points in living room and bedrooms, internal laundry with Fisher & Paykel dryer.
- Open living and dining with contemporary Italian timber-look floor tiles, 2.7 metre high ceilings embraces the natural light, linen cupboard, blinds and flyscreens installed, large study