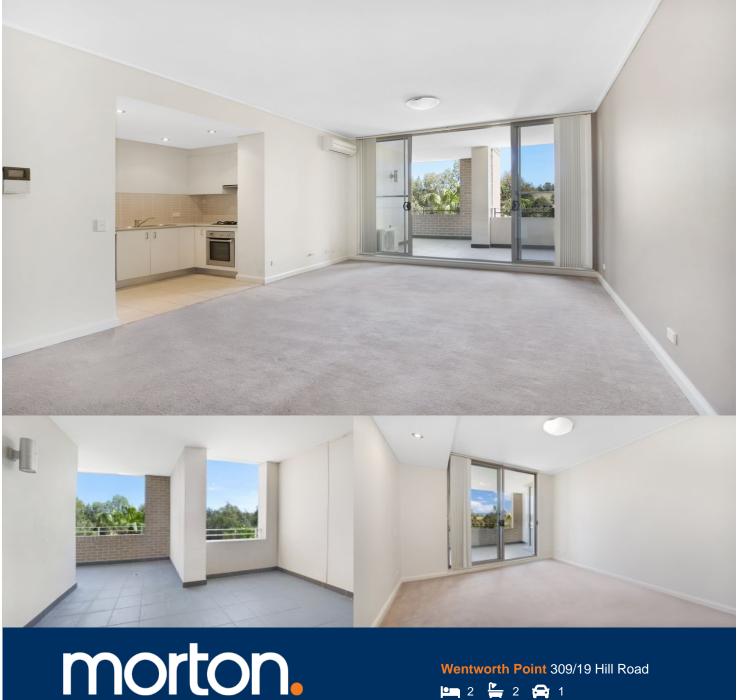

The Waterfront is located moments to Sydney Olympic Park main venues, train station, Bicentennial Park and Millennium Parklands. Located in Sorrento, this is your opportunity to move into this two bedroom apartment only a short stroll from The Promenade and The Piazza.

- Open plan layout
- Designer kitchen with plenty of cupboard space
- Stainless steel appliances and gas cooking
- Loads of natural light flowing into the living area
- Good size bedrooms with built-in wardrobe
- Laundry room with clothes dryer
- Two balconies allowing natural ventilation
- Split system air conditioning
- Secure undercover single car space and car space length storage cage

Pulse Club membership is also available, giving you access to the local gym, in-door lap pool, outdoor lagoon pool, steam room and two tennis courts. Close to restaurants, local shops, public transport and ferry service to Parramatta and CBD.