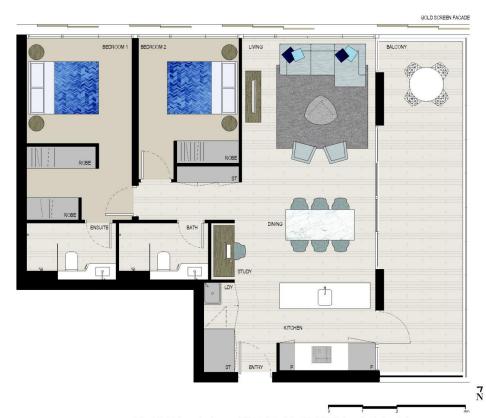

- Only apartment featuring a large entertainment balcony
- Stunning water front view
- Entertainers gas kitchen with stone/Corian benchtops, soft closing cupboards
- LED lighting, split system reverse cycle air conditioning
- Open living and dining with timber look ceramic tiles
- Lounge room with gas point and MATV and payTV points
- Wool-blend carpeted bedrooms, mirrored built-in robes
- Internal laundry with dryer, audio intercom with security and lift access
- Bathroom/ensuite with ceramic wall and floor tiles, mirrored vanity cabinet
- Large covered balcony with gas point for BBQ