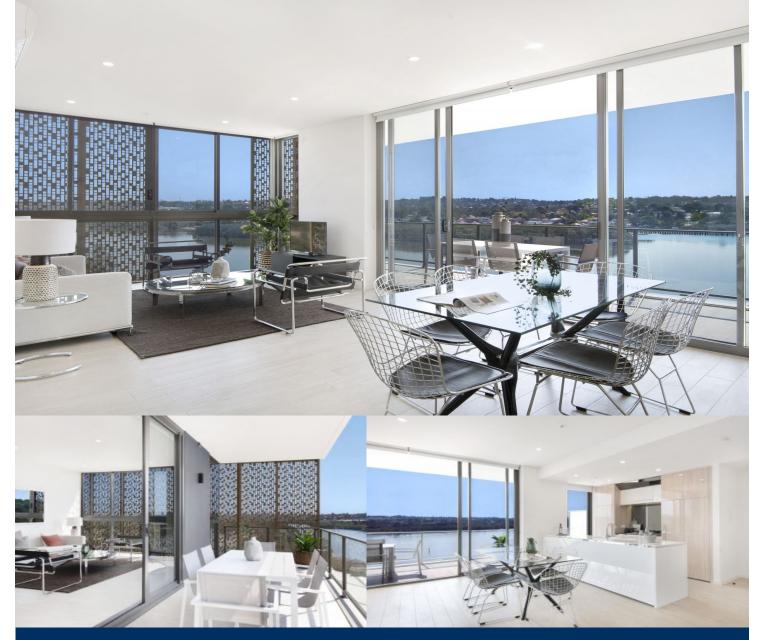

# morton.

Wentworth Point 704/1 Burroway Road

Jewel is the iconic gateway that connects the Sydney Harbour to Wentworth Point. Ideally positioned at the northern tip of the peninsular, Jewel is opposite to the ferry wharf, bus stops and rests above the Pierside retail precinct that includes restaurants, health care, beauty and an IGA supermarket. Jewel is also adjacent to the new 18 room primary school.

- Only apartment featuring a large entertainment balcony
- Stunning water front view
- Entertainers gas kitchen with stone/Corian benchtops, soft closing cupboards
- LED lighting, split system reverse cycle air conditioning
- Open living and dining with timber look ceramic tiles
- Lounge room with gas point and MATV and payTV points
- Wool-blend carpeted bedrooms, mirrored built-in robes
- Internal laundry with dryer, audio intercom with security and lift access
- Bathroom/ensuite with ceramic wall and floor tiles, mirrored vanity cabinet
- Large covered balcony with gas point for BBQ