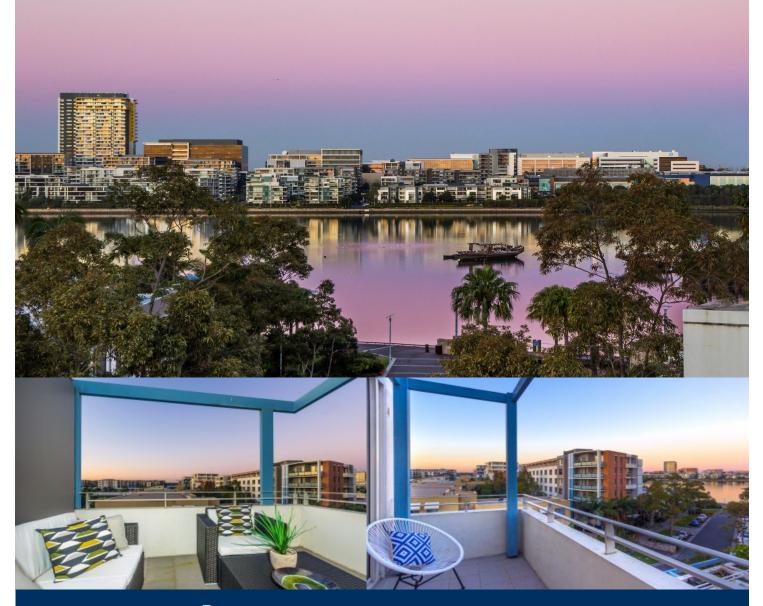

# morton.

The Waterfront is located moments to Sydney Olympic Park main venues, train station, Bicentennial Park and Millennium Parklands. Located in Mykonos this is your opportunity to move into this two bedroom apartment only a short stroll from The Promenade and The Piazza.

- Apartment located on level five with great size balcony
- Combined living and dining rooms
- Air conditioning
- Good size kitchen with stainless steel appliances
- Gas cooking and quality finishes throughout
- Great size bedrooms with built-in wardrobes
- Laundry room and clothes dryer
- Single car space