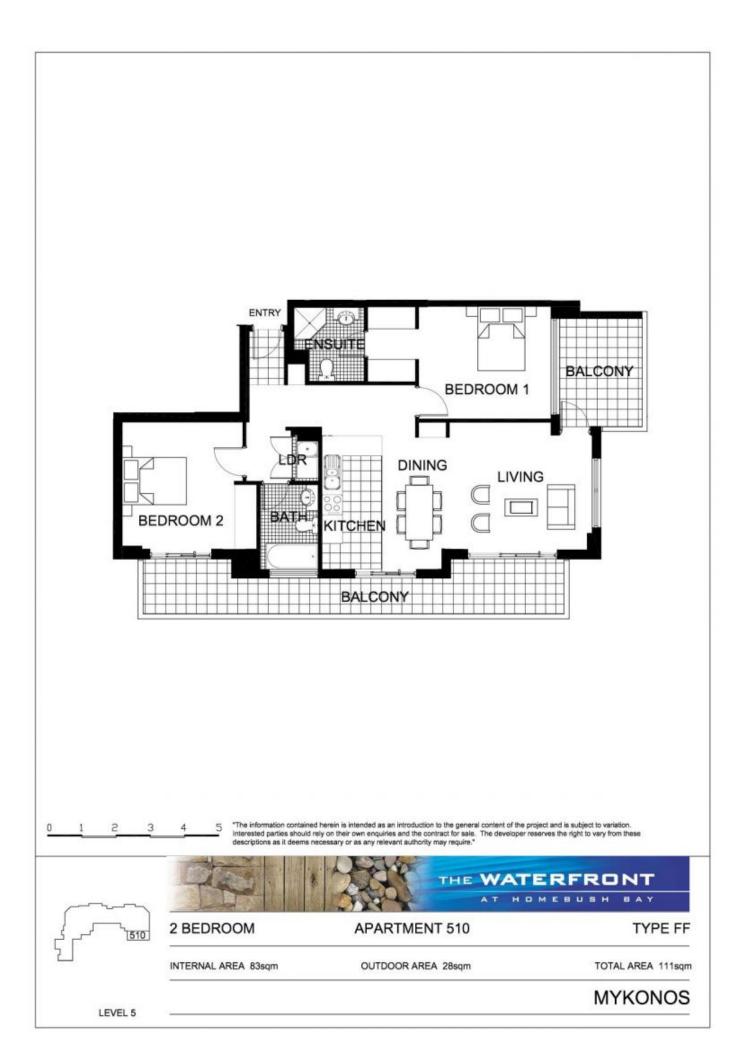

# morton.

The Waterfront is located moments to Sydney Olympic Park main venues, train station, Bicentennial Park and Millennium Parklands. Located in Mykonos this is your opportunity to move into this two bedroom apartment only a short stroll from The Promenade and The Piazza.

- Apartment located on level five with great size balcony
- Combined living and dining rooms
- Air conditioning
- Good size kitchen with stainless steel appliances
- Gas cooking and quality finishes throughout
- Great size bedrooms with built-in wardrobes
- Laundry room and clothes dryer
- Single car space