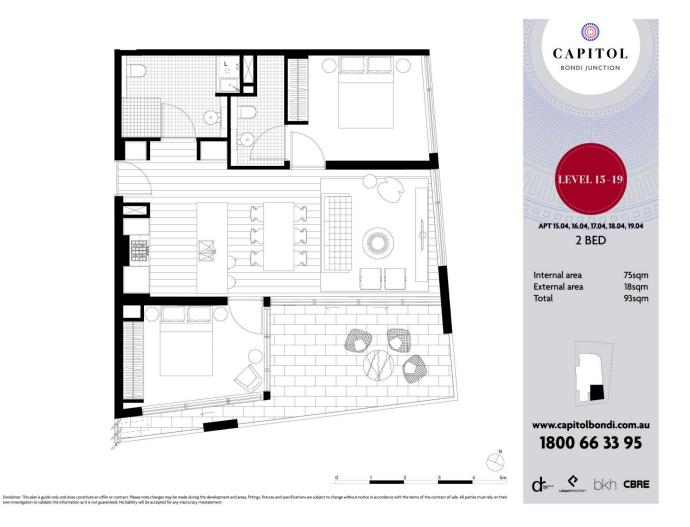

## morton.

Located in the hub of Bondi Junction, Capitol offers resort-style apartment living with a private rooftop entertainment area and easy access to a lively Westfield, bus/train interchange and Bondi Beach.

- Reverse cycle air conditioning
- Stainless steel appliances
- Soft close kitchen draws and cupboards
- Stone bench tops, mirror splash back
- LED under cupboard lighting
- Timber floors, efficient LED down lights
- Data/TV points in living and main bedroom
- Recessed mirrored cabinets in bathroom
- Security building, video intercom