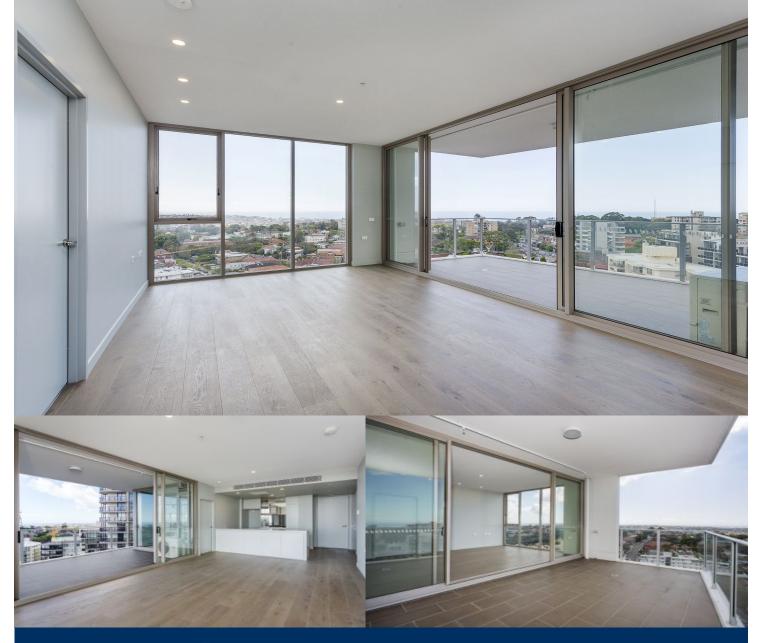

## morton.

Located in the hub of Bondi Junction, Capitol offers resort-style apartment living with a private rooftop entertainment area and easy access to a lively Westfield, bus/train interchange and Bondi Beach.

- Reverse cycle air conditioning
- Stainless steel appliances
- Soft close kitchen draws and cupboards
- Stone bench tops, mirror splash back
- LED under cupboard lighting
- Timber floors, efficient LED down lights
- Data/TV points in living and main bedroom
- Recessed mirrored cabinets in bathroom
- Security building, video intercom