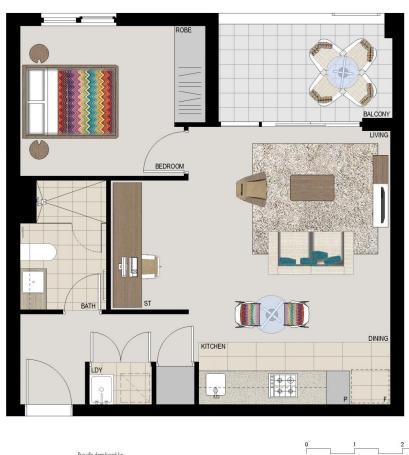

### APARTMENT 808 LOT 78 1BED + STUDY

Internal External **Total**  52sqm 7sqm **59sqm** 

# сомо

N.

Broudy developed by PAYCE Diadomer: This floor plan has been prepared for marketing purposes only. All descriptions, dimensions, departions and other details in this floor plan may not be to scale and may vary from the property as buil? Your attention is drawn to the special conditions of the control of the side of hand. No third party has any party of the property as buil? Your attention is drawn to the special conditions of the control of the side of hand. No third party has any No. 1 Ry Limited and included in the control of to side of land. [Rev A 13 05.13]