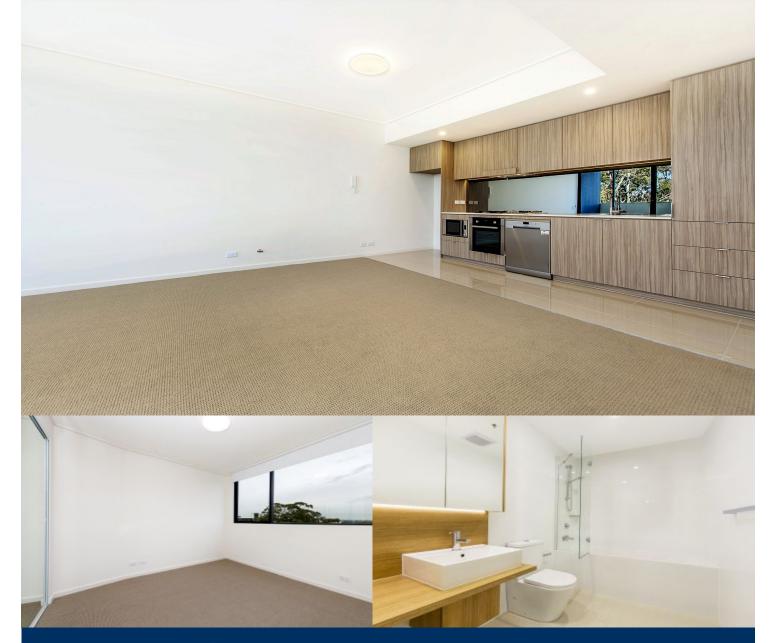

## APARTMENT FEATURES

- Reverse cycle air conditioning
- Stainless steel kitchen appliances
- Stone bench tops, mirror splash backs
- LED under cupboard lighting
- Wool carpets, efficient LED down lights
- Data/TV points in living and main bedroom
- Recessed mirrored cabinets in bathroom
- Security building, video intercom
- 2 car spaces with large storage cage