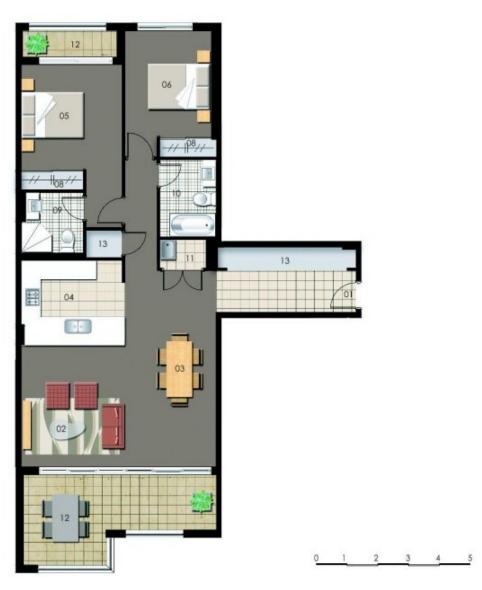

## THE WATERFRONT

AT HOMEBUSH BAY

ENTRY LIVING DINING KITCHEN BEDROOM 1 BEDROOM 2 BEDROOM 3

WARDROBE ENSUITE BATHROOM LAUNDRY BALCONY STORAGE

Unit 508

Lof Number 17
Type 2 Bedroom
Unit Area 95 sqm
Balcony 17 sqm
Total 112 sqm

Disclaimer, All layouts are indicative only, and subject to change.