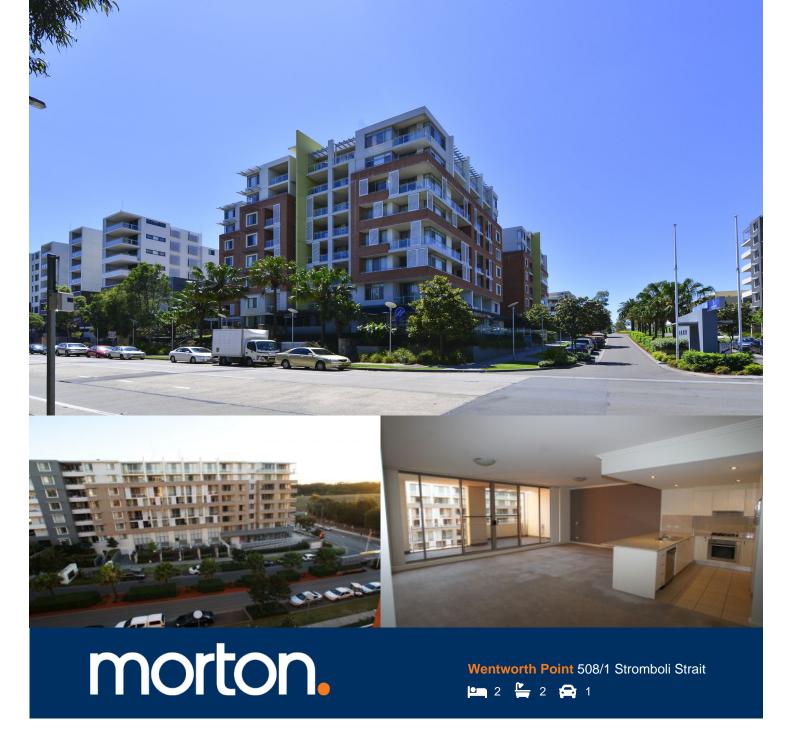

The Waterfront is located moments to Sydney Olympic Park main venues, train station, Bicentennial Park and Millennium Parklands. Located in Paros, this is your opportunity to move into this two bedroom apartment only a short stroll from The Promenade and The Piazza.

- Open plan apartment located on level six
- Great size balcony each side allowing ample sunlight and natural ventilation
- Reverse cycle air conditioner in combined living rooms
- Generous size balcony, perfect for outdoor entertainment
- Plenty of cupboard space
- Stainless steel appliances and gas cooking
- Built-in robes to all bedrooms
- En-suite to main bedroom
- Laundry with clothes dryer
- Single security undercover car space and storage cage
- Minute walk to the bus stop and convenience store