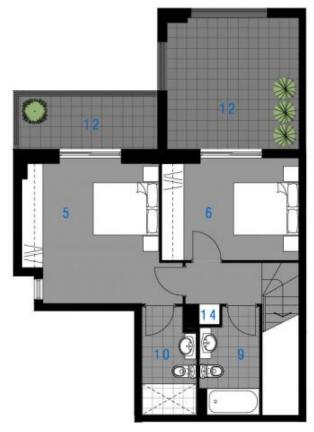

Opportunity to join the Pulse Club as a member and access professional gym, heated in-door lap pool, steam room, tennis courts and other great outdoor activities. Cafes and

morton.com.au

ENTRY | 01 02 DINING 03 KITCHEN 04 BEDROOM 1 0.5 BEDROOM 2 0.6 BATHROOM 09 ENSUITE 10 LAUNDRY 11 BALCONY 12 STORAGE 14 CLOTHES DRYING 15