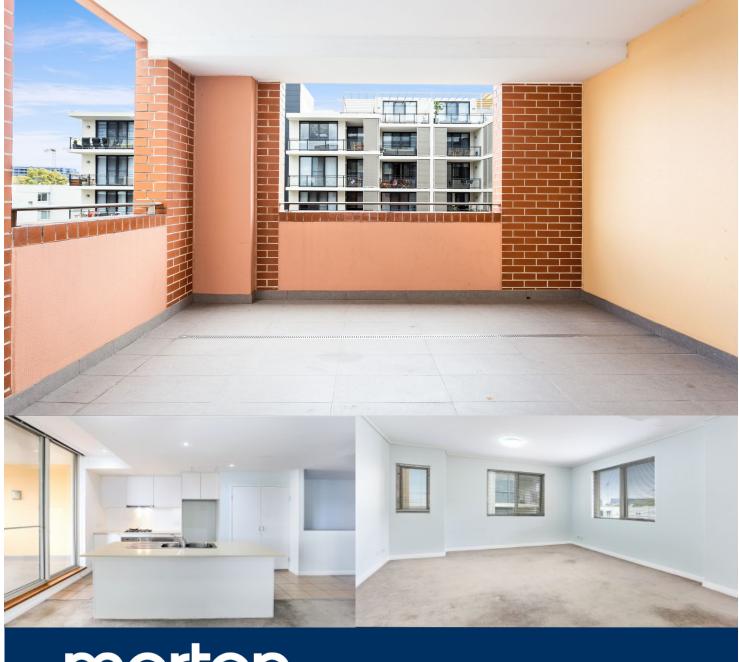

Perfect presentation, light and bright, spacious apartment. Great size internally with combined living areas and ducted air conditioning. The unit also includes two generous size bedroom with built-ins. Also included is a spacious kitchen with stone bench tops, stainless steel appliances and gas cooking, audio visual intercom, separate internal laundry with dryer. Set in a secure building with lift access to single car space.