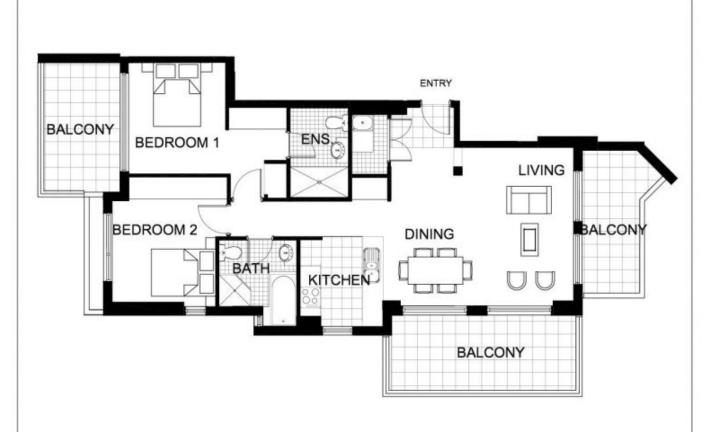

## morton.

Wentworth Point 804/2 The Piazza

**---** 2 늘 2 🚘

Light and bright two bedroom apartment with water views located in the heart of The Waterfront. Features include:

- Open plan living and dining area
- Two balconies off the living area
- New carpet throughout
- Split system air conditioning
- Main bedroom with ensuite
- Built-in wardrobes
- Gas cooking + microwave + dishwasher
- Internal laundry + dryer
- Security building
- Single car space