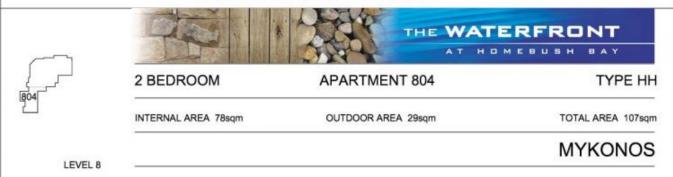

## morton.

Wentworth Point 804/2 The Piazza

**---** 2 늘 2 🚘

Light and bright two bedroom apartment with water views located in the heart of The Waterfront. Features include:

- Open plan living and dining area
- Two balconies off the living area
- New carpet throughout
- Split system air conditioning
- Main bedroom with ensuite
- Built-in wardrobes
- Gas cooking + microwave + dishwasher
- Internal laundry + dryer
- Security building
- Single car space