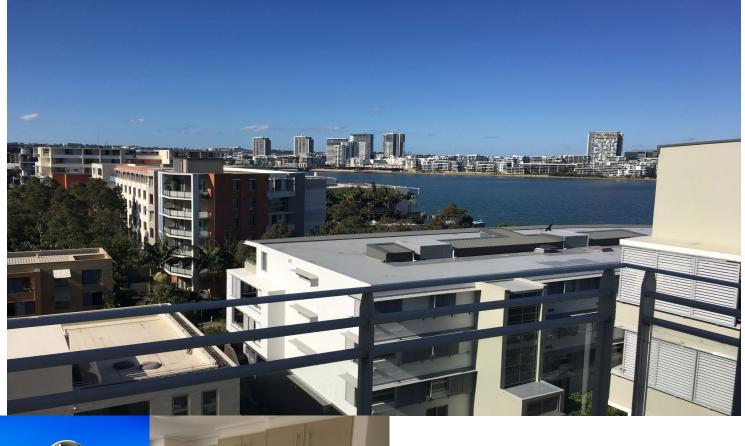

## morton.

Wentworth Point 804/2 The Piazza

**---** 2 늘 2 🚘

Light and bright two bedroom apartment with water views located in the heart of The Waterfront. Features include:

- Open plan living and dining area
- Two balconies off the living area
- New carpet throughout
- Split system air conditioning
- Main bedroom with ensuite
- Built-in wardrobes
- Gas cooking + microwave + dishwasher
- Internal laundry + dryer
- Security building
- Single car space