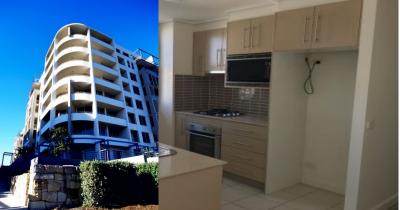

## morton.

Wentworth Point 804/2 The Piazza

**---** 2 늘 2 🚘

Light and bright two bedroom apartment with water views located in the heart of The Waterfront. Features include:

- Open plan living and dining area
- Two balconies off the living area
- New carpet throughout
- Split system air conditioning
- Main bedroom with ensuite
- Built-in wardrobes
- Gas cooking + microwave + dishwasher
- Internal laundry + dryer
- Security building
- Single car space