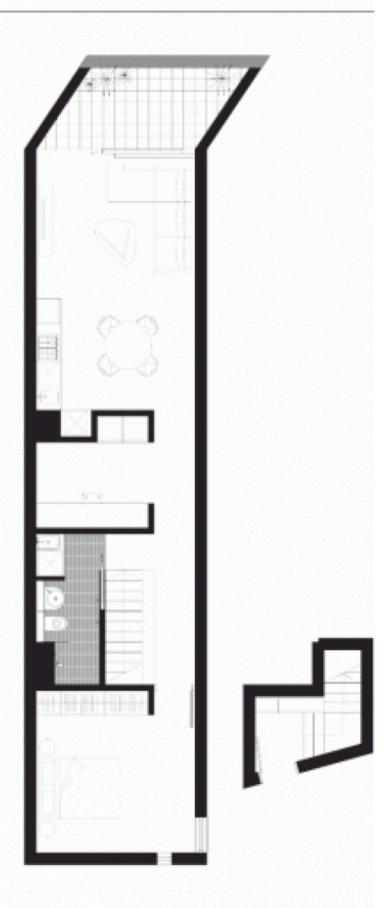

#206 2 BED+STUDY - LEVEL 2 73 m<sup>2</sup>

ENTRY ON LEVEL 1 65 sgm internal + 8 sgm balcony