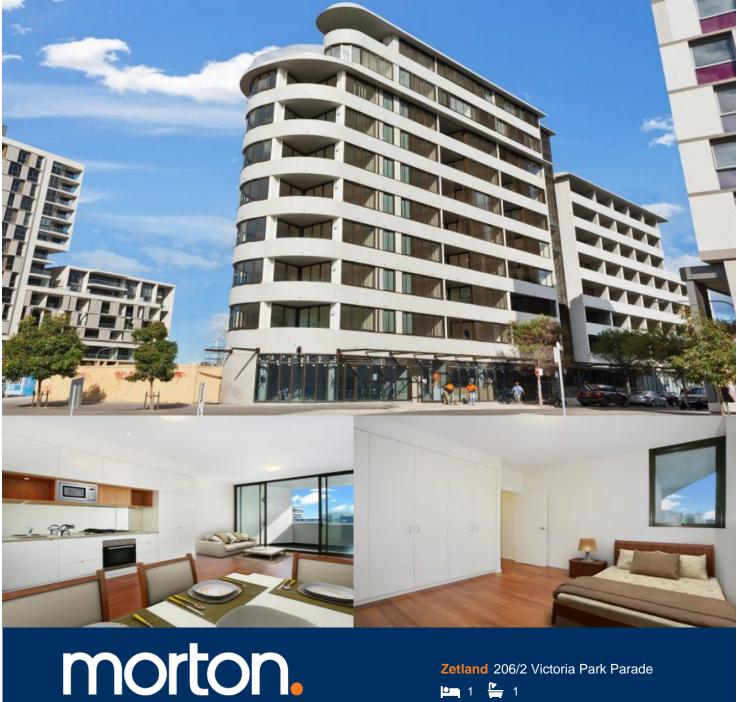

Ideally located in the heart of Victoria Park, the 'Stella' apartments are offering a new standard of living with its linear design to maximise light and open spaces. This serene one bedroom apartment comes with a large study to cater for the working professional

- Floating timber floors throughout
- Kitchens include CaesarStone bench tops and Miele appliances
- Polyurethane finish joinery with ample storage
- Bathrooms with Italian fittings
- Feature wall tiles and mirrored storage cabinets