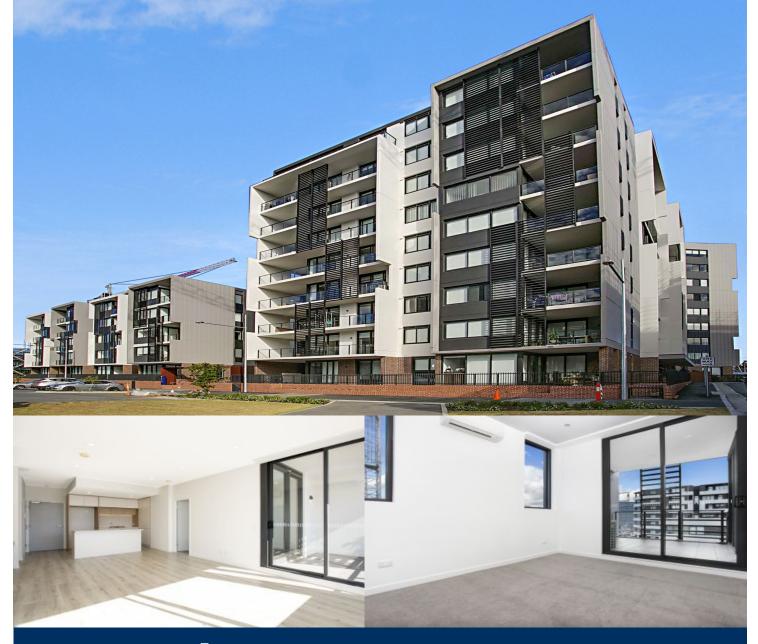

Thornton Central apartments located on the north side of Penrith train station with park and district views, some with water views towards the picturesque Blue Mountains, situated in the master-planned community Thornton Estate, offering convenient apartment living only metres to Westfield shopping centre, local parks and quality restaurants and cafes.

#### Features

- Northeast facing, covered balcony, Blue Mountains views
- Timbered open living and dining area, LED lighting throughout
- Filled with natural light from the floor to ceiling windows
- Reverse cycle A/C, block-out roller blinds throughout
- Eat-in kitchen with stone bench-tops, soft close cupboards
- Walk-in robe in both bedrooms, NBN ready, MATV/PayTV