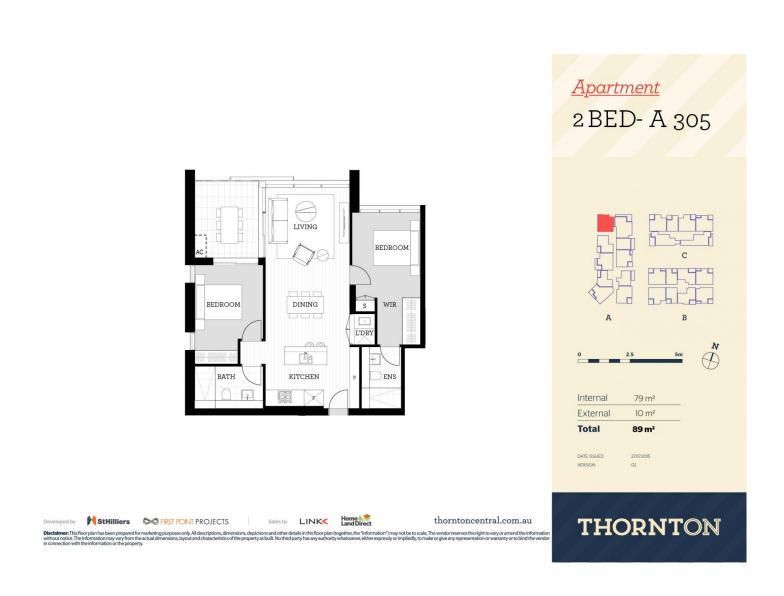

#### Features

- Northeast facing, covered balcony, Blue Mountains views
- Timbered open living and dining area, LED lighting throughout
- Filled with natural light from the floor to ceiling windows
- Reverse cycle A/C, block-out roller blinds throughout
- Eat-in kitchen with stone bench-tops, soft close cupboards
- Walk-in robe in both bedrooms, NBN ready, MATV/PayTV

Penrith 305/81A Lord Sheffield Circuit