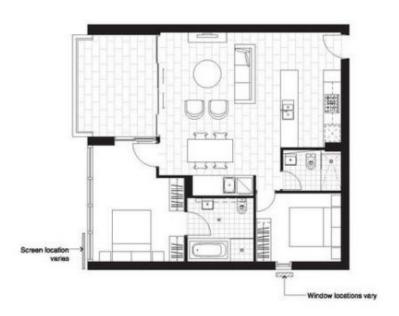

doorstep and world class facilities, landscaped gardens, cafes

and restaurants a stones throw away, these apartments will

Welcome to Ryde Gardens. Update your lifestyle with a

not last long.

- Designed by award-winnings architects and completed late  $2018\,$ 

- Spacious combined living and dining area flowing through to entertaining balcony.
- Tiled kitchen with stone bench-tops, mirrored splash-backs and 12 bottle wine rack
- Stainless steel appliances with dishwasher and gas cook top
- Great storage through-out plus lock up storage cage located in basement
- Main bedroom with floor to ceiling windows, built in wardrobes and ensuite with bath tub.
- Second bedroom with built in wardrobes

## View

As advertised or by appointment

## Agent

## Morton RE

l.J

rentals@morton.com.au



\*\*Floor Plan should be mirrored