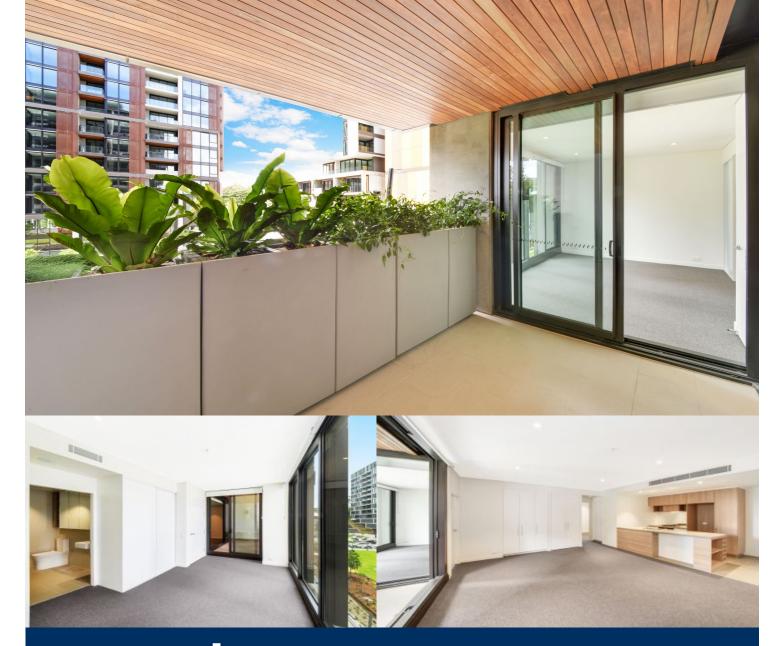

## morton.

North Ryde C207/5 Network Place

relocation into North Ryde's newest development, architecturally designed with the finest of finishes this property will no doubt impress. With convenience literally on your doorstep and world class facilities, landscaped gardens, cafes

and restaurants a stones throw away, these apartments will

Welcome to Ryde Gardens. Update your lifestyle with a

not last long.

- Designed by award-winnings architects and completed late  $2018\,$ 

- Spacious combined living and dining area flowing through to entertaining balcony.
- Tiled kitchen with stone bench-tops, mirrored splash-backs and 12 bottle wine rack
- Stainless steel appliances with dishwasher and gas cook top
- Great storage through-out plus lock up storage cage located in basement
- Main bedroom with floor to ceiling windows, built in wardrobes and ensuite with bath tub.
- Second bedroom with built in wardrobes