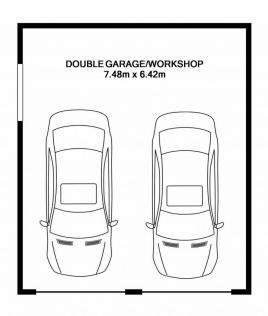

- Set on the high side of the road in tranquil leafy surrounds
- Practical floorplan with a generous lounge and dining area
- Three good-sized bedrooms plus a neat and tidy gas kitchen
- Large separate sunroom that captures leafy bush outlooks
- Enormous backyard with a rolling level lawn and garden
- Double garage with workshop and a sheltered front porch
- Air-conditioning, built-in storage and polished timber floors
- Potential to redesign, renovate or build a new home (STCA)

## 8 REID ROAD, WINMALEE

APPROX 8.00m HOUSE TO GARAGE