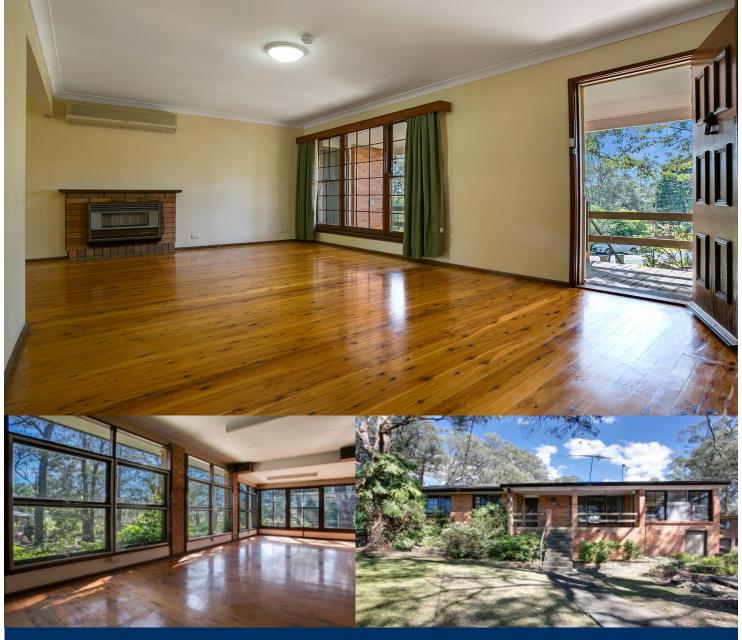

morton.

Winmalee 8 Reid Road

A fantastic offering for family buyers and renovators, this well-presented residence offers the perfect blend of location, size and potential. The solid brick veneer home sits on an expansive 1,712sqm landholding and provides a great living environment with generous interiors, a massive backyard and a quiet position in one of the fastest-growing towns in the Blue Mountains.

- Set on the high side of the road in tranquil leafy surrounds
- Practical floorplan with a generous lounge and dining area
- Three good-sized bedrooms plus a neat and tidy gas kitchen
- Large separate sunroom that captures leafy bush outlooks
- Enormous backyard with a rolling level lawn and garden
- Double garage with workshop and a sheltered front porch
- Air-conditioning, built-in storage and polished timber floors
- Potential to redesign, renovate or build a new home (STCA)