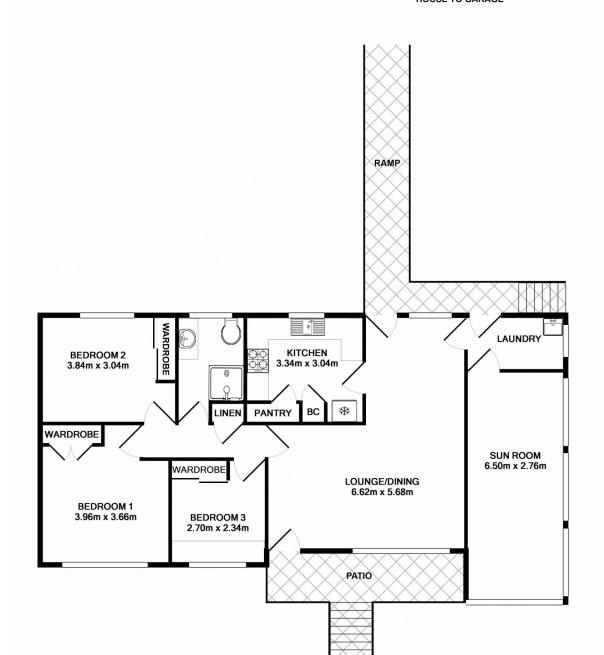

- Set on the high side of the road in tranquil leafy surrounds
- Practical floorplan with a generous lounge and dining area
- Three good-sized bedrooms plus a neat and tidy gas kitchen
- Large separate sunroom that captures leafy bush outlooks
- Enormous backyard with a rolling level lawn and garden
- Double garage with workshop and a sheltered front porch
- Air-conditioning, built-in storage and polished timber floors
- Potential to redesign, renovate or build a new home (STCA)

## 8 REID ROAD, WINMALEE

APPROX 8.00m HOUSE TO GARAGE