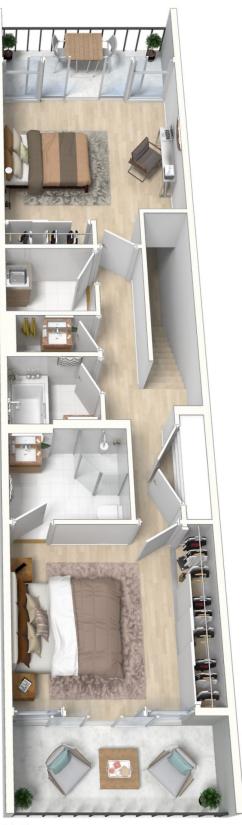

- Open plan living and dining
- Main bedroom with ensuite
- Bedrooms upstairs, living downstairs
- Split system air conditioning in living area
- Balconies off both bedrooms
- Balcony off the living area
- Gas cooking + dishwasher + microwave
- Single carspace + storage cage

## **Morton RE**

rentals@morton.com.au

7th Floor

8th Floor

The interior style and design of this floor plan is designed for inspiration purposes to show the living spaces. It is not an exact replica of the furniture and fittings in the home.