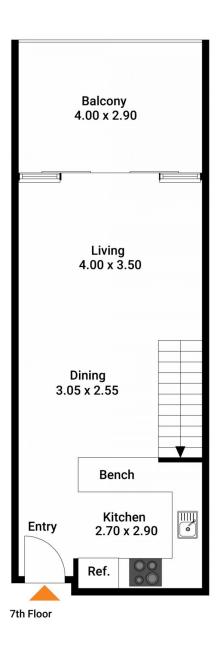

Produced by DIAKRIT

Total SQM On Title: 90 SQM

The floor plan is not to scale. Measurements are indicative and in metres.

Produced by **DIAKRIT** 