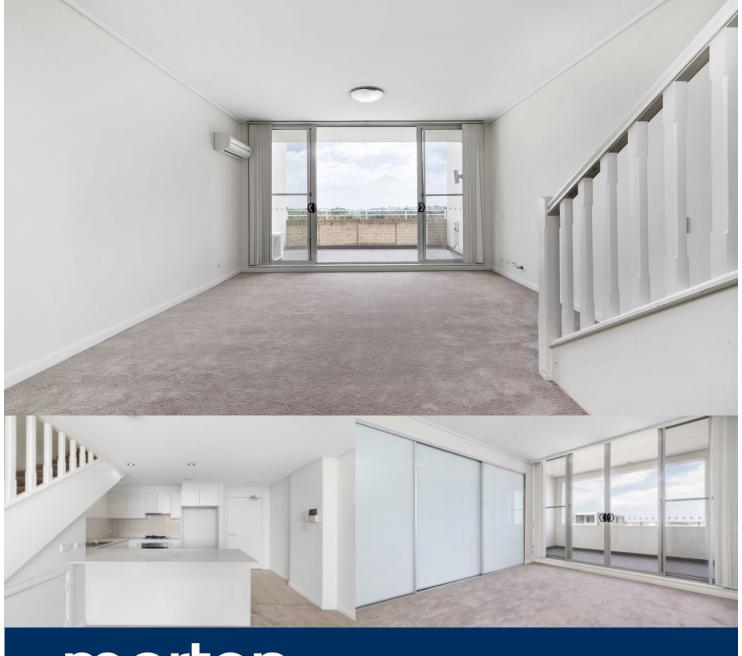

morton.

Wentworth Point 706/19 Hill Road

With area views aplenty, this light and airy two bedroom split-level apartment is located in the Sorrento building, just as short walk away to cafés, shops and transport. Features include:

- Open plan living and dining
- Main bedroom with ensuite
- Bedrooms upstairs, living downstairs
- Split system air conditioning in living area
- Balconies off both bedrooms
- Balcony off the living area
- Gas cooking + dishwasher + microwave
- Single carspace + storage cage