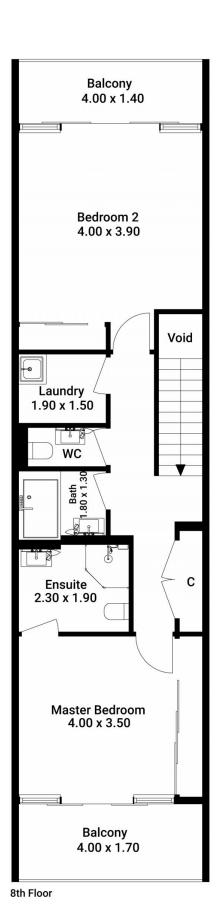

morton.

Wentworth Point 706/19 Hill Road

With area views aplenty, this light and airy two bedroom split-level apartment is located in the Sorrento building, just as short walk away to cafés, shops and transport. Features include:

- Open plan living and dining
- Main bedroom with ensuite
- Bedrooms upstairs, living downstairs
- Split system air conditioning in living area
- Balconies off both bedrooms
- Balcony off the living area
- Gas cooking + dishwasher + microwave
- Single carspace + storage cage

## **Morton RE**

rentals@morton.com.au

7th Floor

8th Floor

The interior style and design of this floor plan is designed for inspiration purposes to show the living spaces. It is not an exact replica of the furniture and fittings in the home.

Produced by DIAKRIT

Total SQM On Title: 90 SQM

The floor plan is not to scale. Measurements are indicative and in metres.

Produced by **DIAKRIT** 