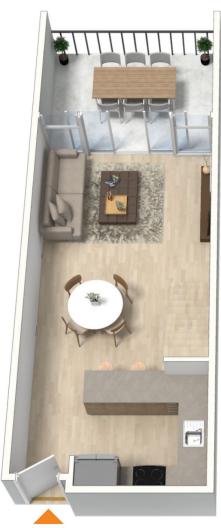

- Open plan living and dining
- Main bedroom with ensuite
- Bedrooms upstairs, living downstairs
- Split system air conditioning in living area
- Balconies off both bedrooms
- Balcony off the living area
- Gas cooking + dishwasher + microwave
- Single carspace + storage cage

## **Morton RE**

rentals@morton.com.au

7th Floor

8th Floor

The interior style and design of this floor plan is designed for inspiration purposes to show the living spaces. It is not an exact replica of the furniture and fittings in the home.