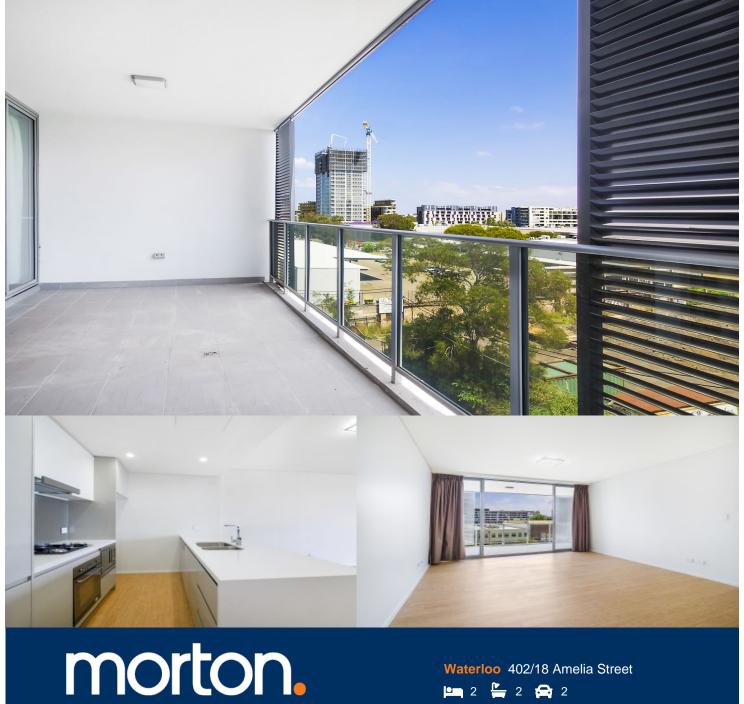

Located in the heart of Waterloo, just 3km from the CBD, the ORE development is eye-catching design with urban living at its best. Stylish eight level residential building maximises natural light and space for sophisticated living.

- Fantastic layout with over-sized balcony
- Generous size open plan living and dining area
- Stainless steel appliances and gas cook top with Wok burners
- Stunning tiles throughout living spaces and wool carpets in bedrooms
- Security Intercom Access
- Two secure underground car spaces