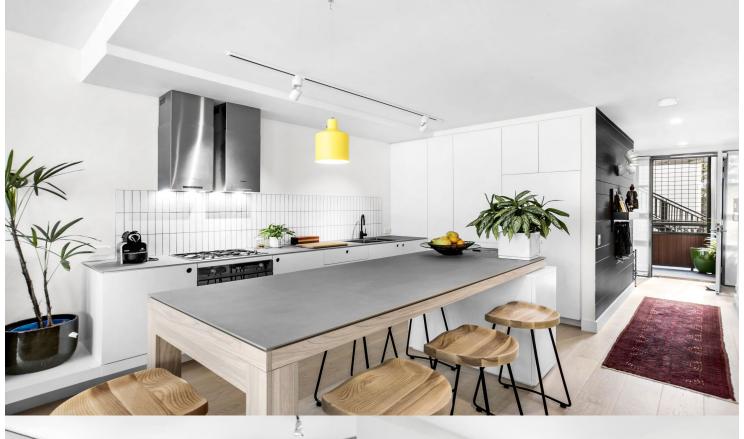

This two bedroom apartment represents quality living in the Waterloo precinct. Space, comfort and abundance of natural

light are some of the features. Will suit professional couple or

- Integrated fridge /freezer and dishwasher
- Alfresco style balcony great for all year around use
- Ducted and zoned air-conditioning
- Internal laundry with dryer
- Security intercom access
- Secure parking and storage cage