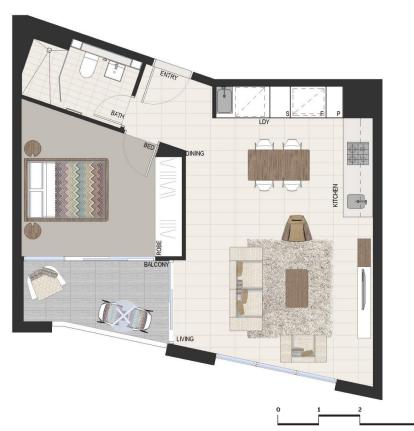

## Sarah Fowell

0437 492 129

Disclaimer: This floor plan has been prepared for marketing purposes only. All descriptions, dimensions, depictions and other details in this floor plan may not be to scale and may vary to the property as built. No third party has any authority to make or give an

770 1bed 1bath+storag

Internal External Total

50sqm 5sqm 55sqm

Location Key

Droudly developed by

eastvillage.com.au 1800 888 688