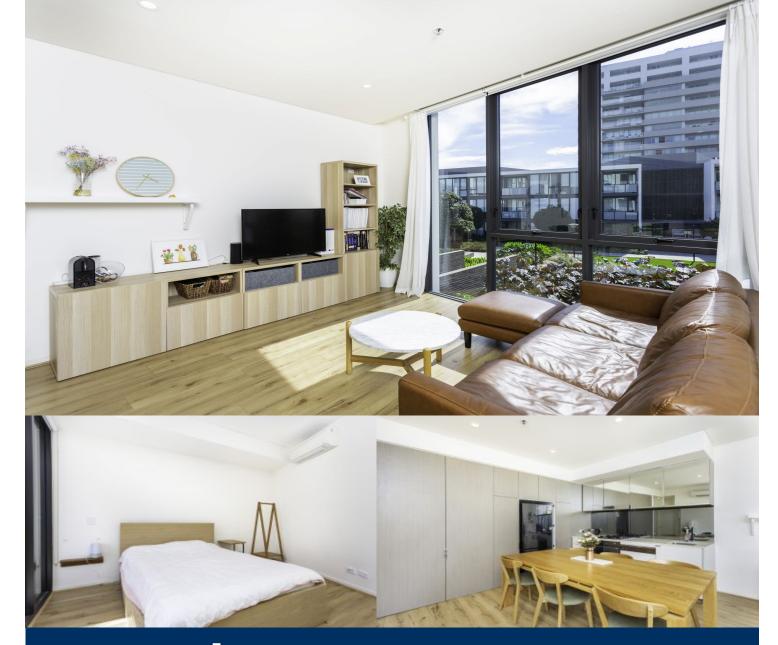

morton.

Zetland 770/2 Cooper Place

- Reverse cycle air conditioning

- Stainless steel Smeg appliances
- Soft close kitchen draws and cupboards
- Stone bench tops, mirror splash back
- LED under cupboard lighting
- Floorboards throughout, efficient LED down lights
- Gas bayonet to balcony for your BBQ
- Data/TV points in living and main bedroom
- Recessed mirrored cabinets in bathroom
- Security building, video intercom