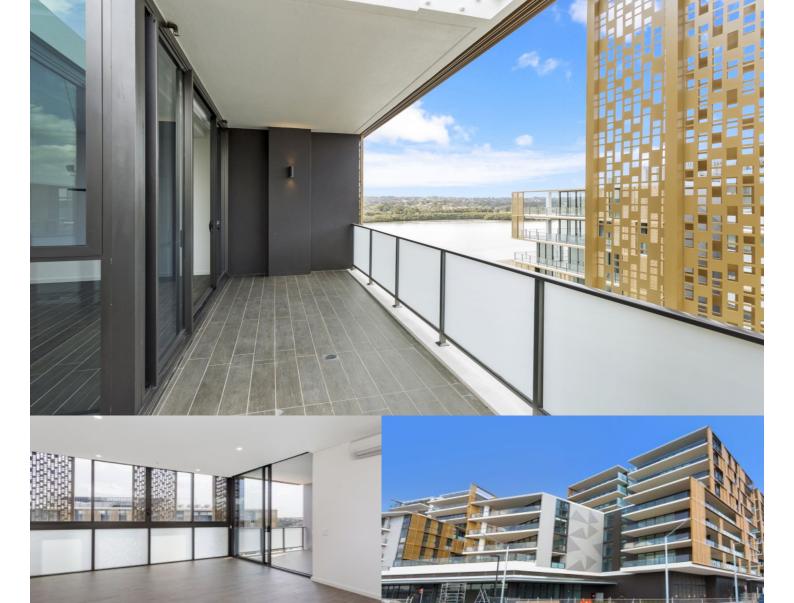

morton.

Wentworth Point 345/1 Burroway Road

Jewel is positioned at the northern tip of the peninsular, opposite to the ferry wharf, bus stops and rests above the Pierside retail precinct that includes restaurants, health care, beauty and an IGA supermarket.

## Features include:

- Entertainers gas kitchen with stone/Corian benchtops, soft closing cupboards
- LED lighting, split system reverse cycle air conditioning
- Open living and dining with timber look ceramic tiles
- Lounge room with gas point and MATV and payTV points
- Wool-blend carpeted bedrooms, mirrored built-in robes
- Internal laundry with dryer, audio intercom with security and lift access
- Bathroom/ensuite with ceramic wall and floor tiles, mirrored vanity cabinet
- Large covered balcony with gas point for BBQ
- Basement secure parking + storage cage
- On-site building manager