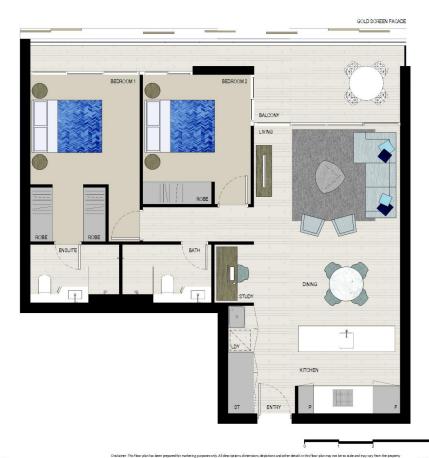

## Features include:

- Entertainers gas kitchen with stone/Corian benchtops, soft closing cupboards
- LED lighting, split system reverse cycle air conditioning
- Open living and dining with timber look ceramic tiles
- Lounge room with gas point and MATV and payTV points
- Wool-blend carpeted bedrooms, mirrored built-in robes
- Internal laundry with dryer, audio intercom with security and lift access
- Bathroom/ensuite with ceramic wall and floor tiles, mirrored vanity cabinet
- Large covered balcony with gas point for BBQ
- Basement secure parking + storage cage
- On-site building manager