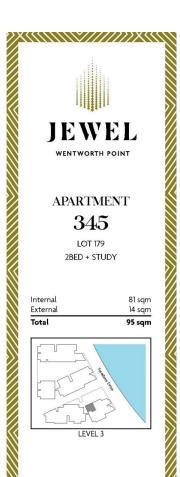

morton.

Wentworth Point 345/1 Burroway Road

Jewel is positioned at the northern tip of the peninsular, opposite to the ferry wharf, bus stops and rests above the Pierside retail precinct that includes restaurants, health care, beauty and an IGA supermarket.