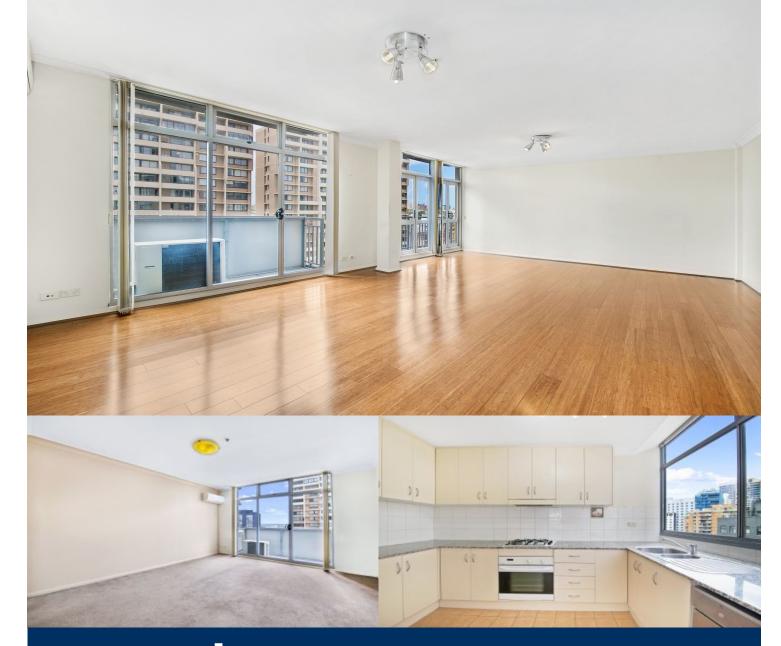

morton.

Surry Hills 81/2-8 Brisbane Street

Located on the top floor, this executive style light-filled two bedroom apartment is split over two levels. Very spacious apartment with a total area of 121 sqm including a spacious entertainer's area spanning 42 sqm.

- Living room with timber floors
- Two juliette style balconies,
- Separate gas kitchen and guest toilet
- Upstairs are two large north facing bedrooms each with connecting balconies Built in wardrobes and two separate full bathrooms
- Additional features include air conditioning, two secure parking spaces
- Internal laundry and useful under stair storage
- Facilities include a large outdoor pool, spa and gymnasium