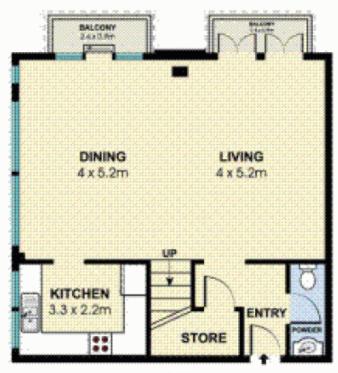

morton.

Surry Hills 81/2-8 Brisbane Street

Located on the top floor, this executive style light-filled two bedroom apartment is split over two levels. Very spacious apartment with a total area of 121 sqm including a spacious entertainer's area spanning 42 sqm.

- Living room with timber floors
- Two juliette style balconies,
- Separate gas kitchen and guest toilet
- Upstairs are two large north facing bedrooms each with connecting balconies Built in wardrobes and two separate full bathrooms
- Additional features include air conditioning, two secure parking spaces
- Internal laundry and useful under stair storage
- Facilities include a large outdoor pool, spa and gymnasium

## 81/2-8 Brisbane Street, Surry Hills

Scale in metres, Indicative only. Dimensions are approximate. All information contained here in is gathered from sources we believe to be reliable. However we cannot guarantee its accuracy and interested persons should rely on their own enquiries.