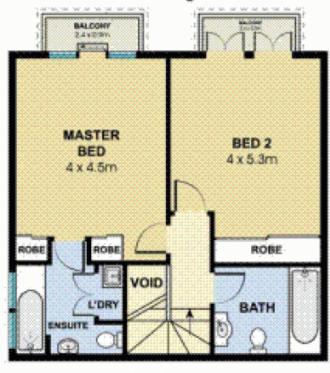

morton.

Surry Hills 81/2-8 Brisbane Street

Located on the top floor, this executive style light-filled two bedroom apartment is split over two levels. Very spacious apartment with a total area of 121 sqm including a spacious entertainer's area spanning 42 sqm.

- Living room with timber floors
- Two juliette style balconies,
- Separate gas kitchen and guest toilet
- Upstairs are two large north facing bedrooms each with connecting balconies Built in wardrobes and two separate full bathrooms
- Additional features include air conditioning, two secure parking spaces
- Internal laundry and useful under stair storage
- Facilities include a large outdoor pool, spa and gymnasium

## 81/2-8 Brisbane Street, Surry Hills

Scale in metres, Indicative only. Dimensions are approximate. All information contained here in is gathered from sources we believe to be reliable. However we cannot guarantee its accuracy and interested persons should rely on their own enquiries.