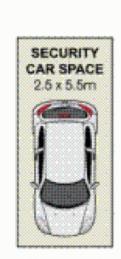

- Living room with timber floors
- Two juliette style balconies,
- Separate gas kitchen and guest toilet
- Upstairs are two large north facing bedrooms each with connecting balconies Built in wardrobes and two separate full bathrooms
- Additional features include air conditioning, two secure parking spaces
- Internal laundry and useful under stair storage
- Facilities include a large outdoor pool, spa and gymnasium

## 81/2-8 Brisbane Street, Surry Hills

Scale in metres, Indicative only. Dimensions are approximate. All information contained here in is gathered from sources we believe to be reliable. However we cannot guarantee its accuracy and interested persons should rely on their own enquiries.