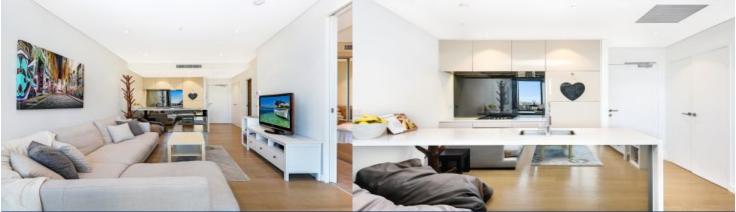

# morton.

St Leonards 1007/10 Atchison Street

Space, style and quality finishes will define this apartment nestled in a prime position in "Air" St Leonards. Designed by Robertson and Marks, the Air development offers seamless light-filled indoor/outdoor living in a highly sought after vibrant location.

- South east facing, sunny and bright with stunning district views
- Cleverly configured interiors maximise space
- Integrated seamless winter-garden
- Oak timber flooring and wool blend carpets
- Full height floor to ceiling glass windows
- Reverse cycle ducted air conditioning
- CaeserStone bench tops and polyurethane cabinetry
- Mirrored splashbacks and European appliances
- LED lights, internal laundry, NBN and Foxtel wiring
- Open air pool, gym, spa and wellness centre in development
- Minutes away from St Leonards station
- One secure car space and storage cage