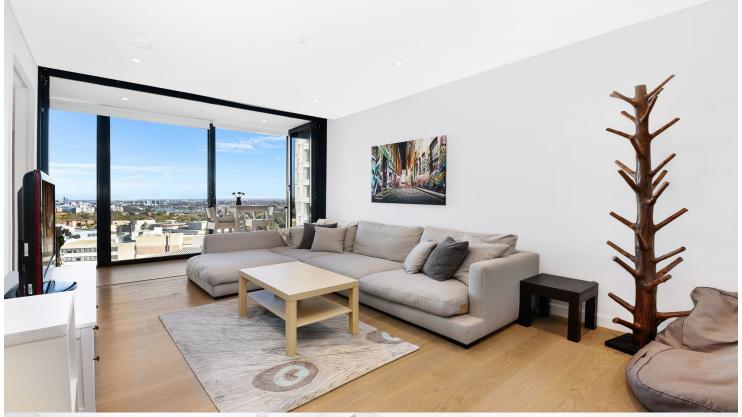

# morton.

St Leonards 1007/10 Atchison Street

Space, style and quality finishes will define this apartment nestled in a prime position in "Air" St Leonards. Designed by Robertson and Marks, the Air development offers seamless light-filled indoor/outdoor living in a highly sought after vibrant location.

- South east facing, sunny and bright with stunning district views
- Cleverly configured interiors maximise space
- Integrated seamless winter-garden
- Oak timber flooring and wool blend carpets
- Full height floor to ceiling glass windows
- Reverse cycle ducted air conditioning
- CaeserStone bench tops and polyurethane cabinetry
- Mirrored splashbacks and European appliances
- LED lights, internal laundry, NBN and Foxtel wiring
- Open air pool, gym, spa and wellness centre in development
- Minutes away from St Leonards station
- One secure car space and storage cage