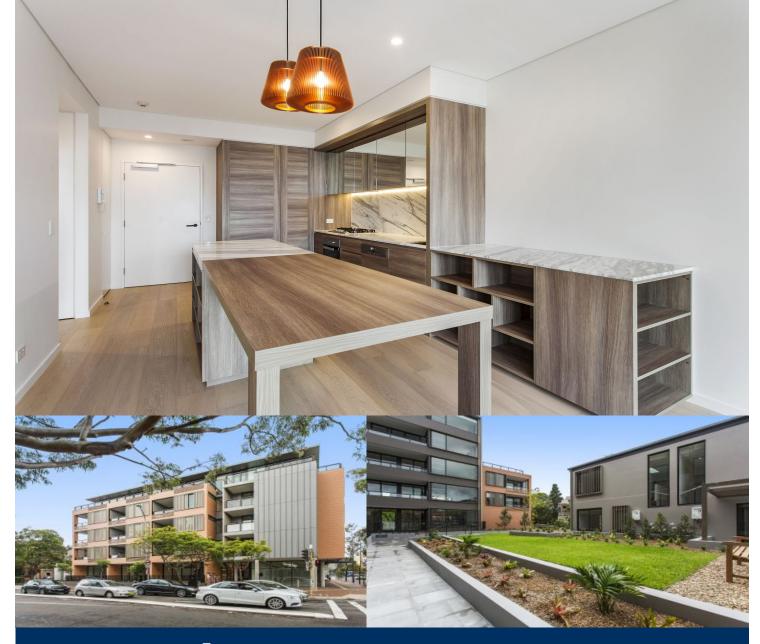

# morton

Designed by award winning architects Bates Smart with elegant exterior finishes, each floor plan has been individually designed to maximise the intrinsic value of its position. Natural palettes in soft and rich tones are created by the quality choices sourced for this space.

- Well-proportioned light-filled living area
- Elegant kitchen with premium Miele appliances and gas cooking
- Calcutta marble counter tops and splashback
- Wide oak timber floors in living area
- Split system air-conditioning
- Good size balcony with glass aluminium louvres
- Leafy outlook and acoustic windows
- Secure car space and separate storage

Monarch development is literally steps from an endless choice of the lower north shore's finest cafes, restaurants, boutique shops, major retail brands, schools, pharmacies and medical services. Its unbeatable-lifestyle location is only moments