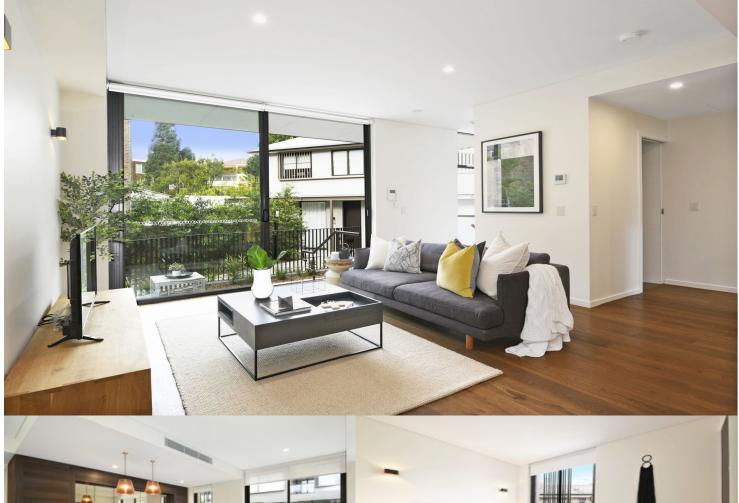

# morton.

Mosman 9/116 Belmont Road

townhouses, peacefully nestled at the rear of this spectacular boutique garden complex provides an idyllic sanctuary of light and space. Natural palettes in soft and rich tones are created by the quality choices sourced for this space.

Designed by award winning architects Bates Smart, with

- East/West aspects with garden outlook
- Well-proportioned living area at the front filled with natural light
- Elegant kitchen with Premium Miele appliances and gas cooking
- Calcutta marble counter tops and splashback
- Superior tapware feature throughout the bathroom and ensuite
- Main bathroom with bath tab plus a powder room with internal laundry
- Ducted system reverse cycle air conditioning
- Sliding glass doors open to well-proportioned courtyard with