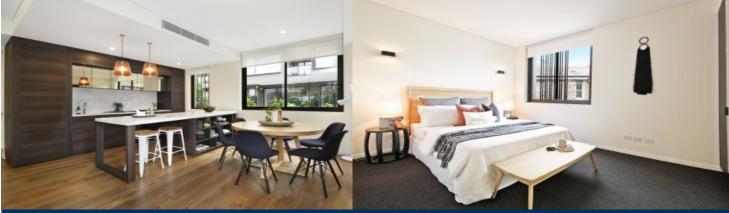

Designed by award winning architects Bates Smart, with

- East/West aspects with garden outlook
- Well-proportioned living area at the front filled with natural light
- Elegant kitchen with Premium Miele appliances and gas cooking
- Calcutta marble counter tops and splashback
- Superior tapware feature throughout the bathroom and ensuite
- Main bathroom with bath tab plus a powder room with internal laundry
- Ducted system reverse cycle air conditioning
- Sliding glass doors open to well-proportioned courtyard with