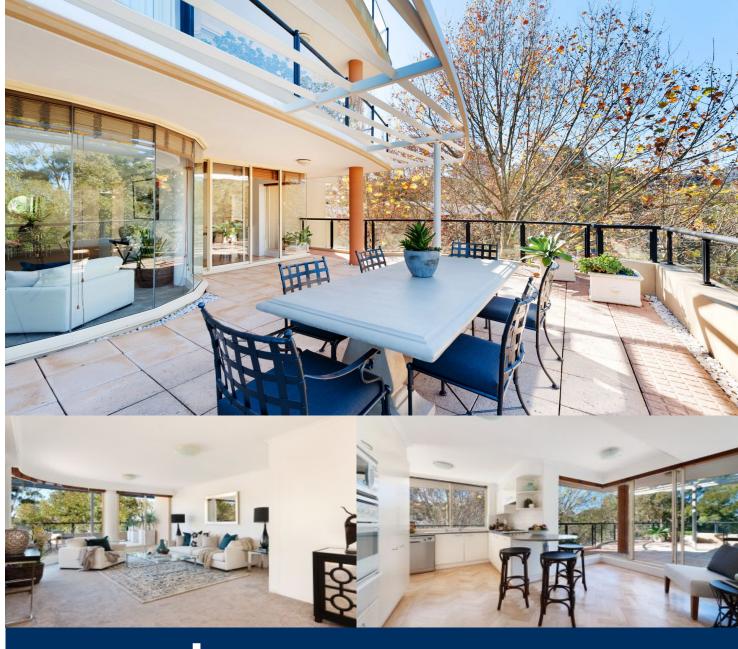

morton.

St Leonards 61/50 Oxley Street

In one of Mirvac's tightly-held communities, this private residence is a home of undeniable appeal. The separation of the bedrooms and living spaces allows light to flow throughout the property, and its superb location affords easy access to trains, buses, and the vibrant cafes and shops of Crows Nest village.

- Impressively well-proportioned open plan living area
- Expansive entertaining terrace
- Generous bedrooms, secluded master with ensuite
- Modern kitchen, granite benches, gas appliances
- Ducted air con, double car space in secure garage
- Perfect for the downsizer, with level access and lift
- Superbly maintained, award-winning Mirvac building