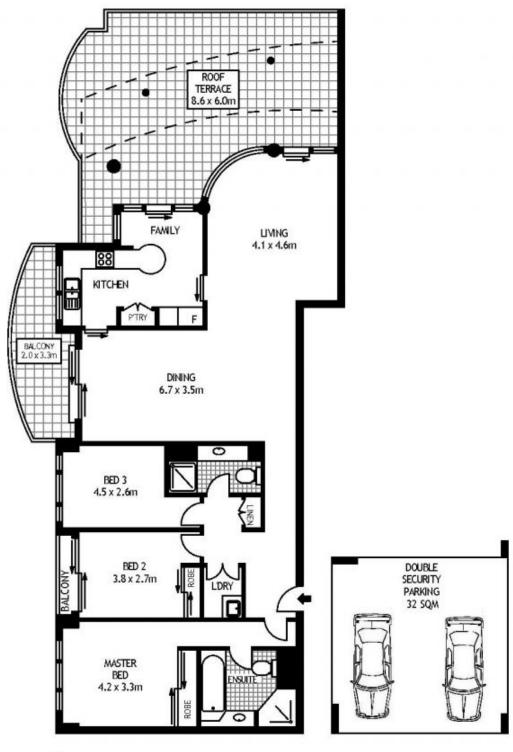

- Impressively well-proportioned open plan living area
- Expansive entertaining terrace
- Generous bedrooms, secluded master with ensuite
- Modern kitchen, granite benches, gas appliances
- Ducted air con, double car space in secure garage
- Perfect for the downsizer, with level access and lift
- Superbly maintained, award-winning Mirvac building