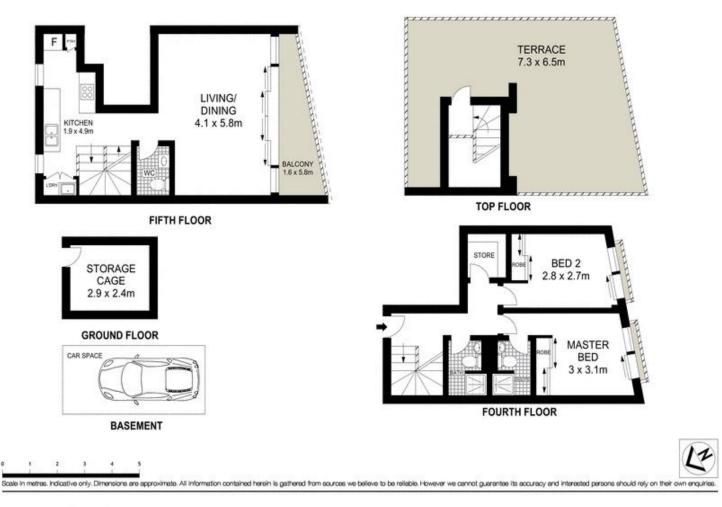

# morton.

Located in the heart of Neutral Bay, this light filled top floor split level apartment offers a house-like sense of space and privacy.

- Spacious, split level apartment with combined living areas
- Floor to ceiling doors open onto an entertainers' balcony with district city and Sydney Harbour views
- Large kitchen with gas appliances and dishwasher
- Built in robes in both bedrooms, main with en-suite
- Additional features include internal laundry and internal storage
- Exclusive private rooftop courtyard
- One secure parking and a storage cage