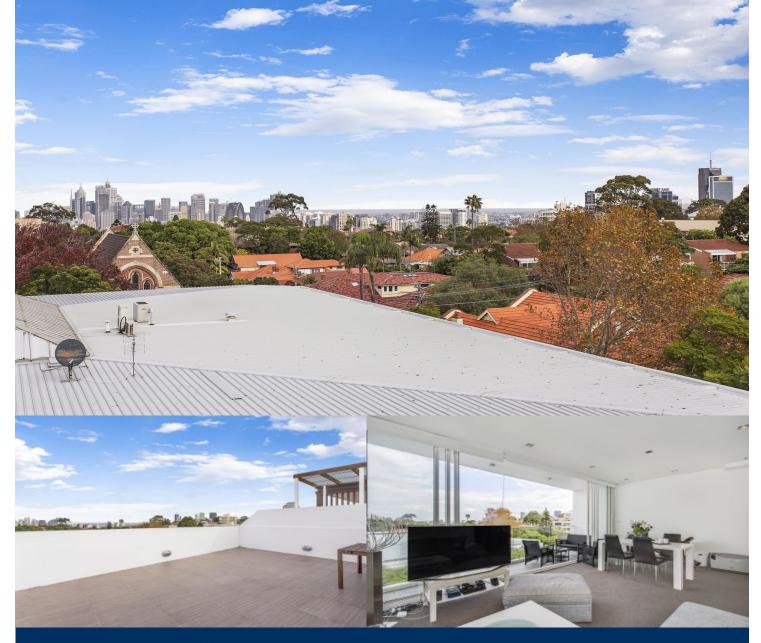

# morton.

Located in the heart of Neutral Bay, this light filled top floor split level apartment offers a house-like sense of space and privacy.

- Spacious, split level apartment with combined living areas
- Floor to ceiling doors open onto an entertainers' balcony with district city and Sydney Harbour views
- Large kitchen with gas appliances and dishwasher
- Built in robes in both bedrooms, main with en-suite
- Additional features include internal laundry and internal storage
- Exclusive private rooftop courtyard
- One secure parking and a storage cage