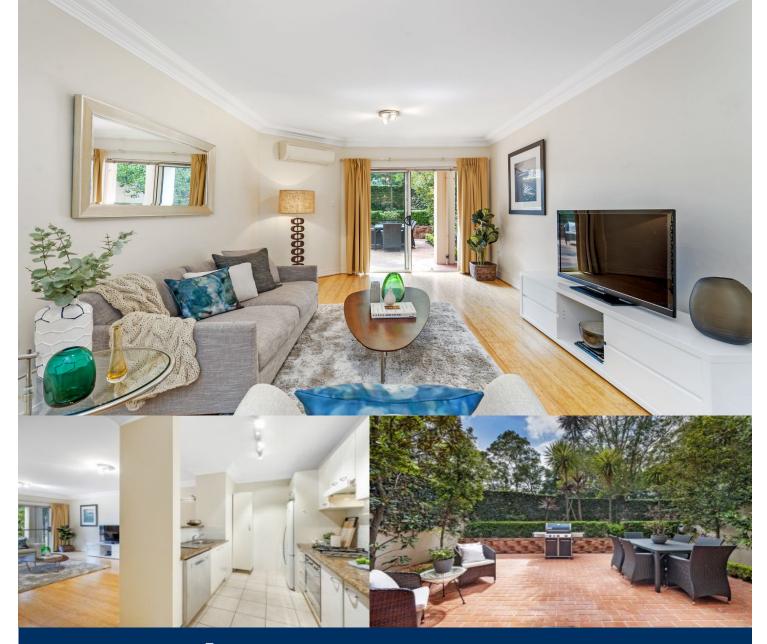

# morton.

Flooded with the natural light of a prized north-eastern aspect and designed with low maintenance luxury living in mind, this exceptional residence is an offering of undeniable quality. Impressively quiet and invitingly private, it is little more than a short stroll to St Leonards station and village conveniences.

- Vast sun-washed courtyard is ideal for entertaining
- With a welcoming open plan lounge and dining area
- Generous master with built-ins and courtyard access
- Chic kitchen, granite benches, Smeg gas appliances
- With the ongoing potential of a solid rental return
- Double glazing, air conditioning and bamboo floors