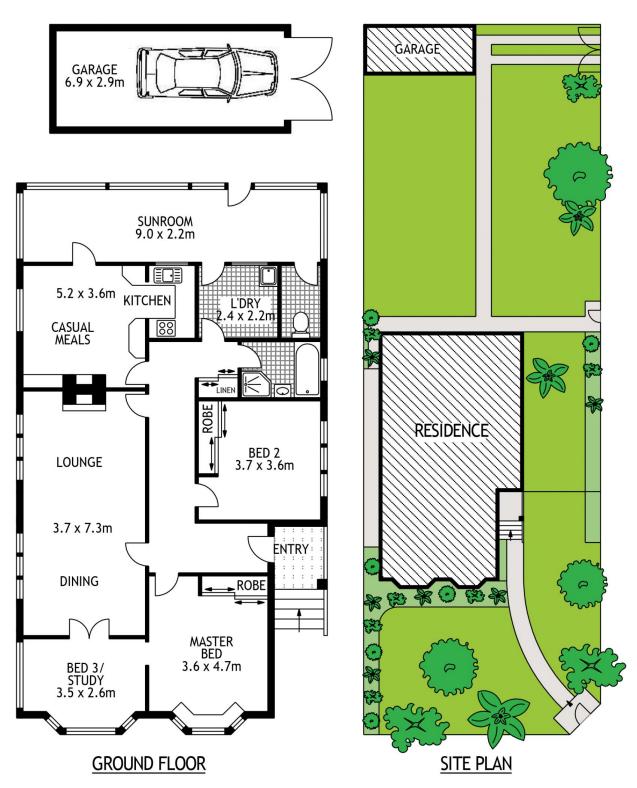

- Stunning period appointments throughout
- Separate lounge and dining areas, spacious sunroom
- Double bedrooms, master and second with built-ins
- Sunny rear level garden has space for a pool, STCA
- Leadlight windows, gas fireplaces, high ornate ceilings
- Potential to reconfigure or extend up with permission