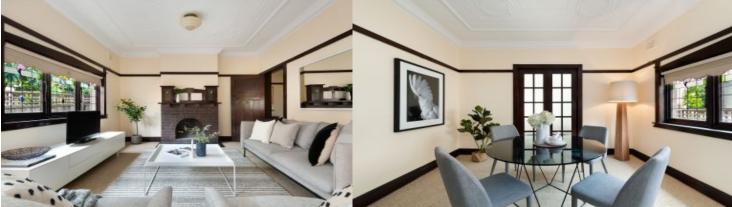

- Stunning period appointments throughout
- Separate lounge and dining areas, spacious sunroom
- Double bedrooms, master and second with built-ins
- Sunny rear level garden has space for a pool, STCA
- Leadlight windows, gas fireplaces, high ornate ceilings
- Potential to reconfigure or extend up with permission