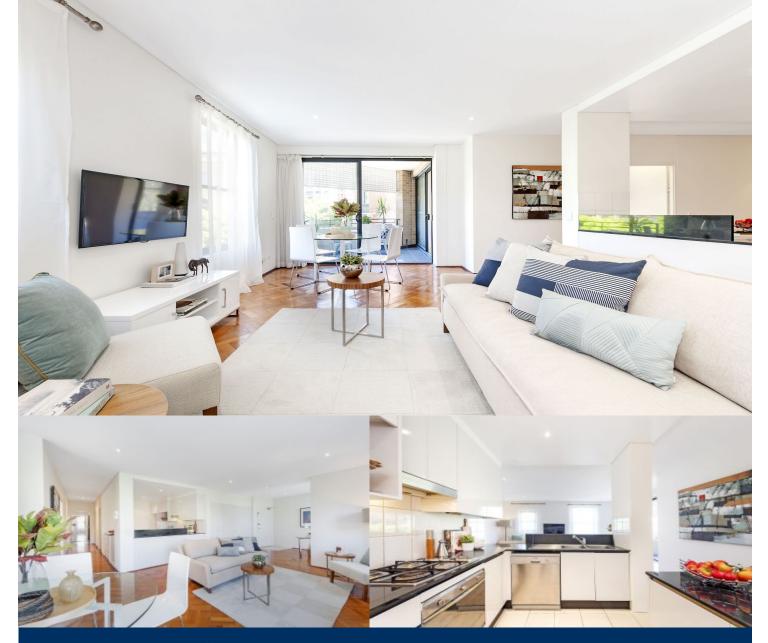

# morton.

Invitingly well proportioned and filled with afternoon light, this quality apartment presents a superb entry level opportunity for the investor or first time owner alike. Fresh, modern and positioned in a leafy tree-lined pocket, the contemporary interiors offer low maintenance modern living throughout.

- Ideally suited to the professional couple or small family
- Spacious interiors with an open plan entertaining area
- Generous bedrooms, built-ins, master boasts an ensuite
- Modern kitchen, stone benchtops and stainless steel gas appliances
- Timber parquetry floors, internal laundry, main bathroom with separate bath and shower
- Balcony, Gym and secure parking