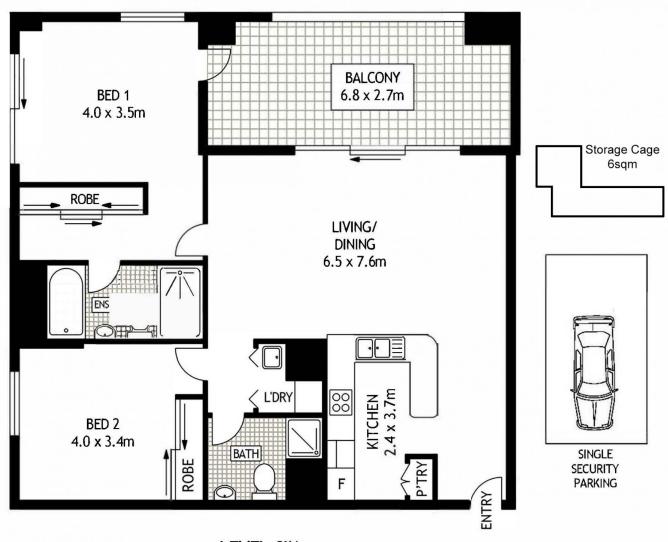

# LEVEL SIX

608/41 REFINERY DRIVE

**PYRMONT** 

SCAPE Floor Planing Disclaimer: This floor plan is conceptual only. it is provided for illustrative purposes only and should not be relied upon. We make no guaranteeas to the correctness of this plan. All interested parties should make and rely on their own enquiries in determining the accuracy of the information contained in this floor plan.