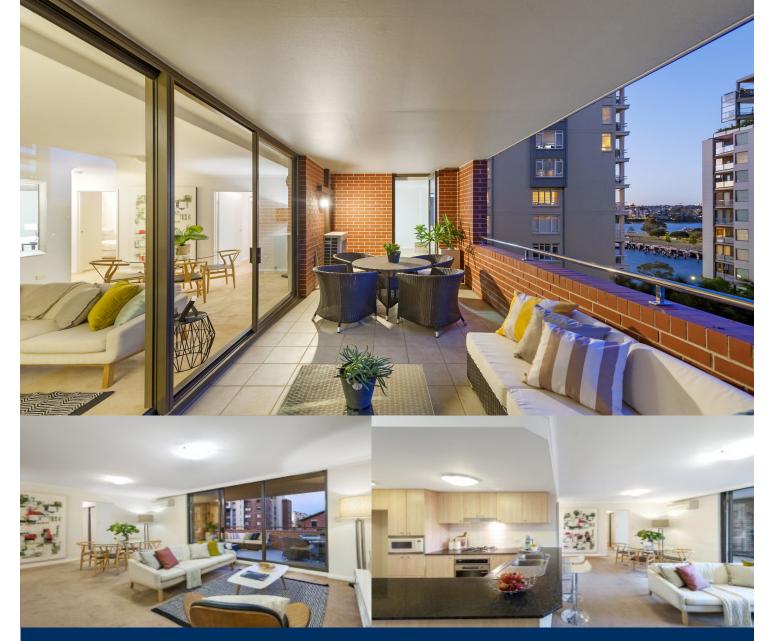

morton.

Pyrmont 608/41 Refinery Drive

Stylish harbourside living takes a sophisticated turn with this designer security apartment within the exclusive Jacksons Landing precinct. Light-filled throughout, it features generous proportions, many high quality finishes and a great sense of privacy to make an easycare executive retreat dedicated to low maintenance living and entertaining.

- An ideal north easterly aspect ensures good natural light
- Bright and airy open design with living and dining areas
- Wide entertainment terrace that captures harbour glimpses
- Smart and modern kitchen equipped with sleek gas fittings
- Master bedroom has a walk-in, ensuite and private balcony
- Security car space complete with lock-up storage unit
- Air-conditioning, intercom entrance and lift access
- Massive secure storage room of 6sqm
- Swimming pool and gym plus access to tennis courts