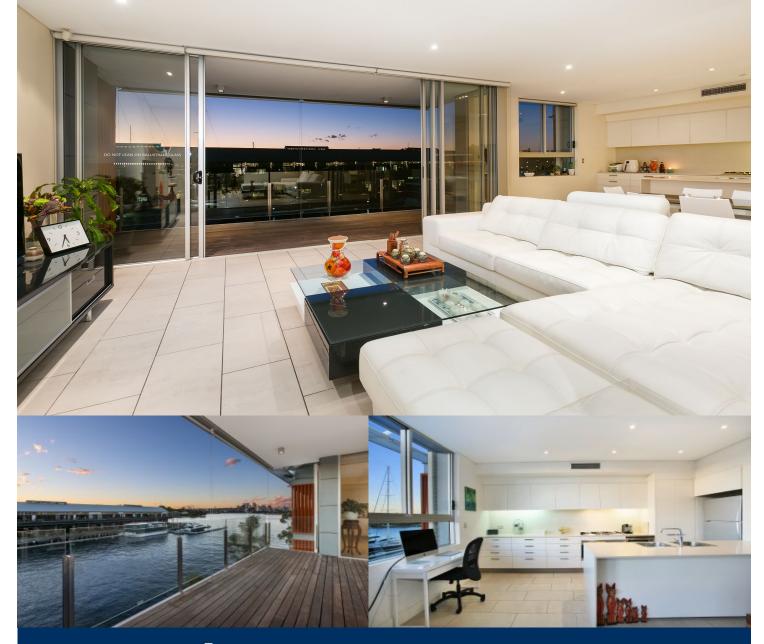

## morton.

Beautifully crafted with an emphasis on luxurious modern living, this breathtaking residence defines ultra contemporary style and substance. Immaculately maintained with an exacting attention to detail, the interiors are dominated by spectacular views across the harbour to the city and Bridge.

- Drenched in natural all day sunshine throughout
- Extremely well proportioned open plan living areas
- Deluxe CaesarStone kitchen, Miele gas appliances
- Palatial master boasts a walk-in robe and an ensuite
- Spacious balconies, heated pool and storage cage
- Coveted side by side parking, ducted air conditioning
- A designer offering unmatched in setting or quality