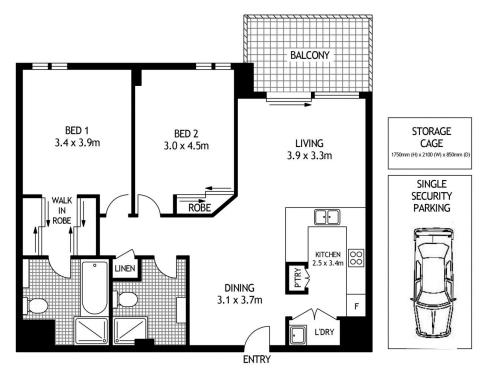

# 716/66 BOWMAN STREET

**PYRMONT** 

SCAPE Floor Planing Disclaimer: This floor plan is conceptual only. it is provided for illustrative purposes only and should not be relied upon. We make no guaranteeas to the correctness of this plan. All interested parties should make and rely on their own enquiries in determining the accuracy of the information contained in this floor plan.