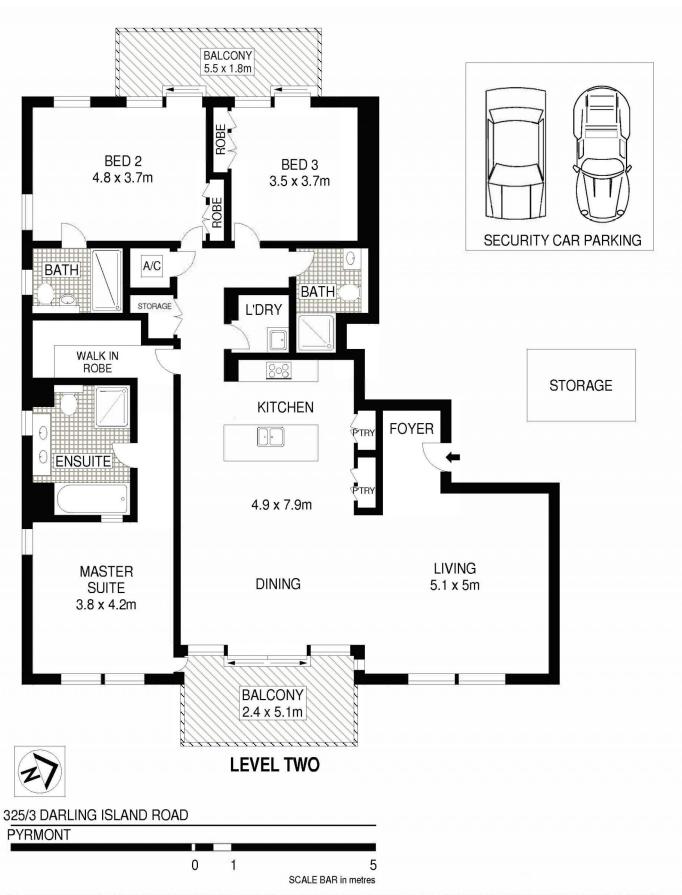

morton.

Pyrmont 325/3 Darling Island Road

Dominated by iconic views that stretch across the water to embrace the majestic arch of the Harbour Bridge and the magnificent skyline, this breathtaking residence is the epitome of luxury. Prestigiously set in one of Sydney's most exclusive harbourfront cul de sacs, this is an offering of unquestionable distinction.

- Masterfully designed with an intuitive use of flowing space
- Beautifully presented with an unerring attention to detail
- Oriented to capture both morning and afternoon sunlight
- Expansive open entertaining areas, sun-washed balconies
- Stunning master with ensuite, walk-in wardrobe and views
- Calcutta Quartz marble kitchen with Miele appliances
- Hardwood floors, ducted air conditioning, storage cage
- Dual secure parking, 2 apartments per level, video intercom
- 24hr concierge, 20m heated pool, sauna, spa and gym