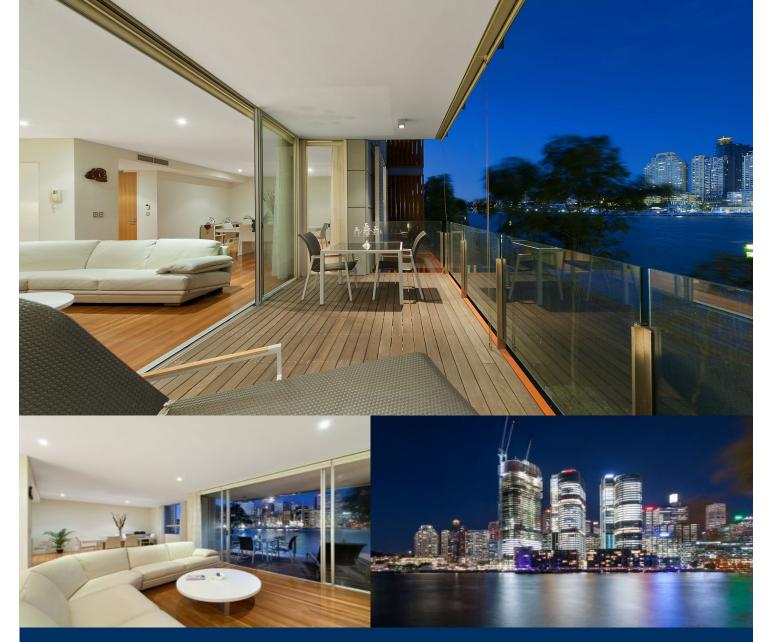

morton.

Pyrmont 325/3 Darling Island Road

Dominated by iconic views that stretch across the water to embrace the majestic arch of the Harbour Bridge and the magnificent skyline, this breathtaking residence is the epitome of luxury. Prestigiously set in one of Sydney's most exclusive harbourfront cul de sacs, this is an offering of unquestionable distinction.

- Masterfully designed with an intuitive use of flowing space
- Beautifully presented with an unerring attention to detail
- Oriented to capture both morning and afternoon sunlight
- Expansive open entertaining areas, sun-washed balconies
- Stunning master with ensuite, walk-in wardrobe and views
- Calcutta Quartz marble kitchen with Miele appliances
- Hardwood floors, ducted air conditioning, storage cage
- Dual secure parking, 2 apartments per level, video intercom
- 24hr concierge, 20m heated pool, sauna, spa and gym