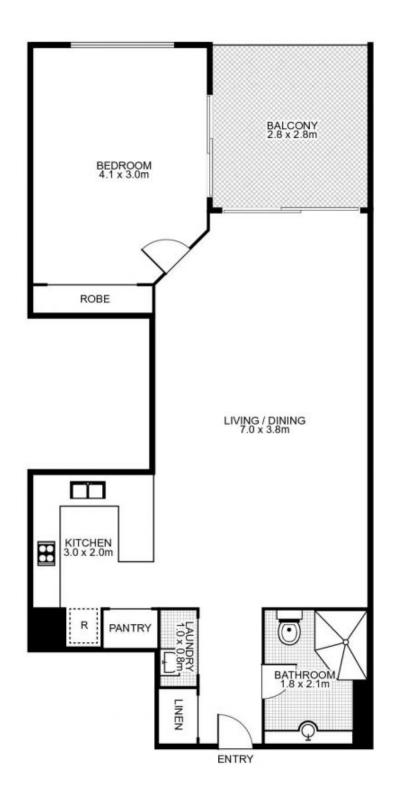

# morton.

Ensuring a low maintenance executive lifestyle of sophistication and distinction in an ultra prestigious harbourside community, this exceptional residence is the epitome of contemporary designer living. With superb city skyline views, it is just a few minutes stroll to the city centre and village life.

- Immaculately appointed with the finest of finishes
- Impressively proportioned open plan living area
- Generous balcony with stunning Barangaroo backdrop
- Awash with the sunlight of a north-eastern aspect
- Deluxe kitchen, granite benches, Smeg gas fixtures
- Spacious master with built-ins, views, balcony access
- Air conditioning, undercover secure parking
- Twenty five metre pool, gym, lush garden courtyard