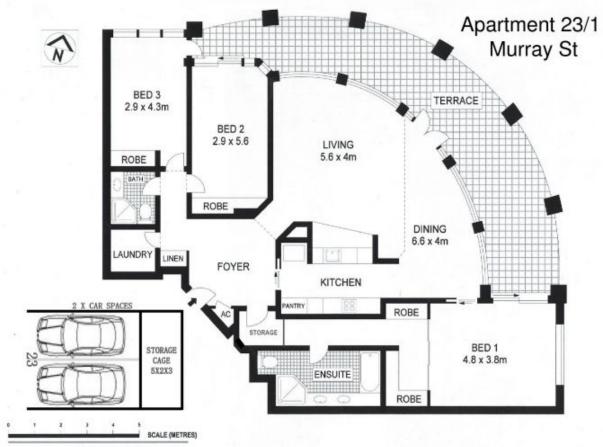

 Pyrmont
 23/1
 Murray
 Street

 Image: 3
 Image: 2
 Image: 2
 2

## morton.com.au

PLANS SHOWN ONLY INDICATIVE OF LAYOUT. DIMENSIONS ARE APPROXIMATE.