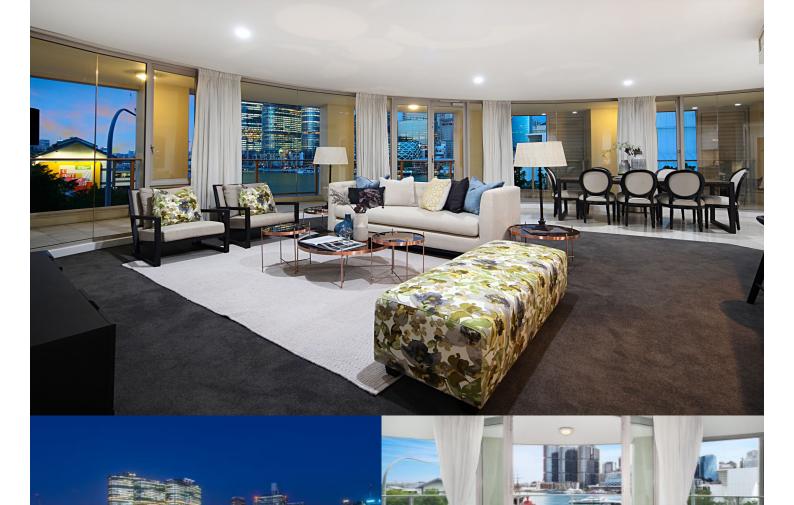

## morton.

Single level luxury defines this superb residence where designer style, space and mesmerising views combine to create a stunning lifestyle apartment. Set in Mirvac's prestige Gateway complex, it offers a home of outstanding quality with spacious proportions and breathtaking harbour and city panoramas from every room. This deluxe property showcases a flowing light-filled layout and enjoys a premier location on the doorstep of Darling Harbour, Star Casino, Barangaroo and Sydney's CBD.

- Prime north-east corner position with inspiring northerly vistas
- An expansive layout with over 180sqm indoor/outdoor living space
- Large walls of glass that maximise natural light and city views
- A seamless integration with a wide terrace for entertaining
- Three bedrooms include a separate master wing with ensuite
- Sleek and modern kitchen fitted with sleek Miele appliances
- Ducted air-conditioning, two security car spaces and lock-up