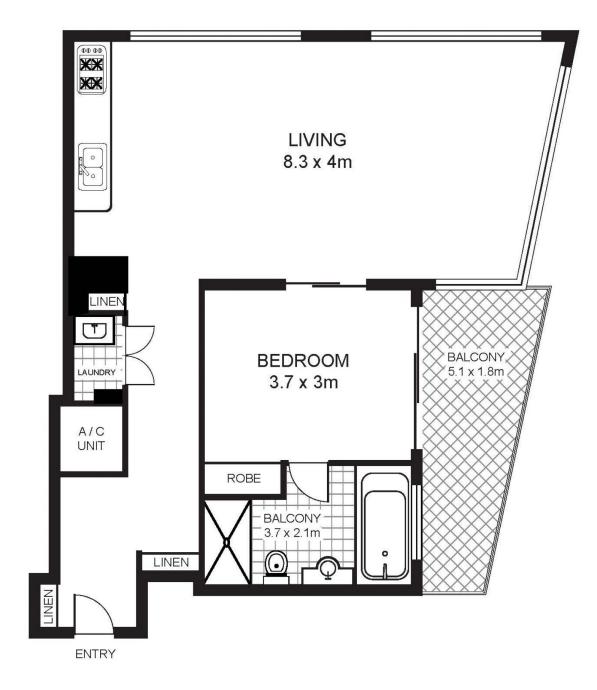

## 121/3 Darling Island Road, PYRMONT

This floor plan is intended as a guide only. Layout dimensions are approximate only. No representations or warranties of any nature whatsoever are given or intended. Any person using this information should rely on their own enquiries