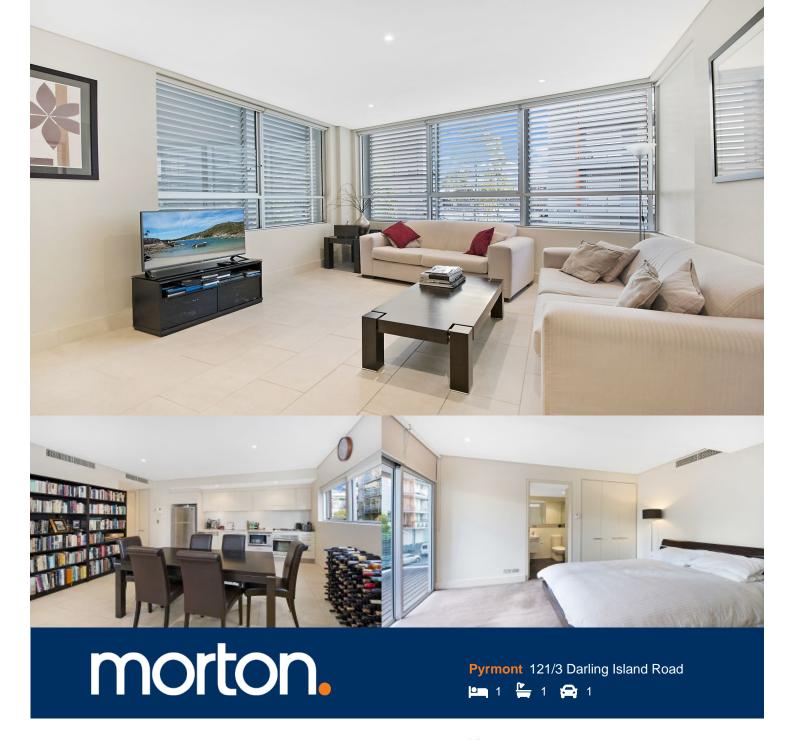

This is a unique opportunity to own a designer apartment on a waterfront peninsula at an affordable price. Tightly held and highly sought after this is the best of only seven one bedroom residences in this exclusive harbourfront development.

- Tranquil location, yet only a short stroll to the city centre
- Open plan lounge/dining area, 2.7 metre ceilings
- Timber balcony with automatic sun shades
- Miele galley style kitchen with CeaserStone benches
- King size master with built-in wardrobes
- Ensuite with marble vanity, separate shower and bathtub
- Internal laundry with washer/dryer
- Dual zone ducted air-conditioning
- Concierge, secure parking and storage cage
- On site health club with pool, gym, spa, sauna
- Blue chip tenancy with attractive rent return