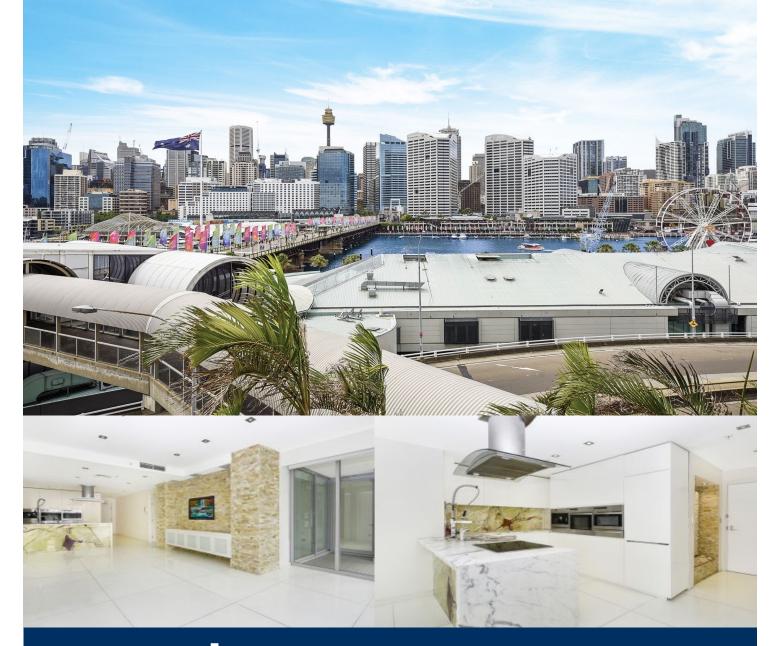

morton.

Pyrmont 315/50 Murray Street

A quality contemporary apartment that commands exceptional views across the sparkling waters of Darling Harbour and King Street Wharf to the towering city skyline, this is a residence of wide appeal. Low maintenance and ultra convenient, this is dress circle harbourside living at its finest.

- Well finished with understated modern appointments
- Designed for effortless indoor/outdoor entertaining
- Master bedroom complete with ensuite and walk-in dressing room
- Superb marble / onyx kitchen with Miele appliances
- Rooftop observation deck and indoor heated pool
- Storage cage, ducted air conditioning and intercom
- 24 hour concierge, large balcony, European laundry