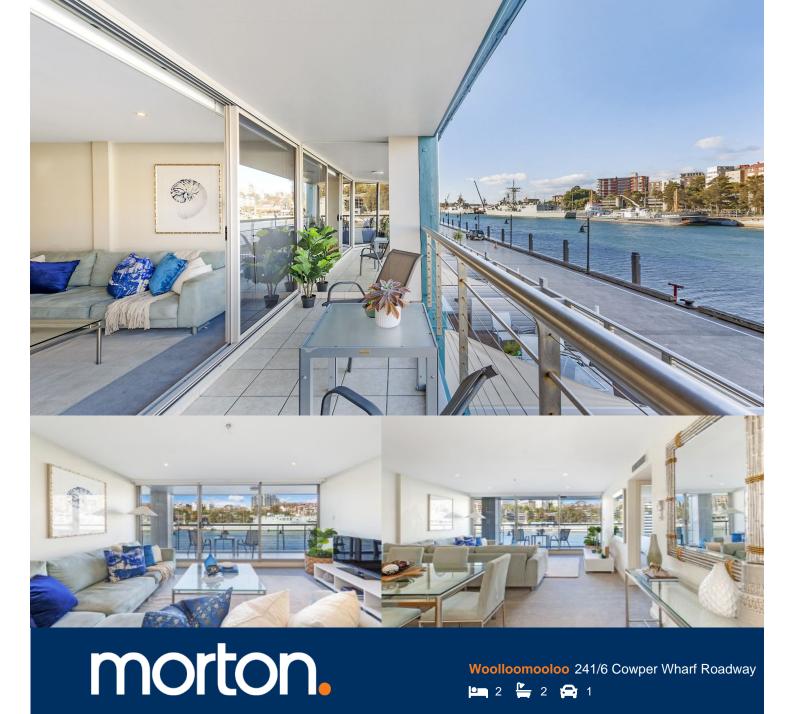

Combining an historic maritime industrial aesthetic with the designer interiors demanded by a contemporary lifestyle, this effortlessly stylish apartment is a residence of unquestionable quality. Overlooking Potts Point and flooded with morning light, this is harbourside living at its finest.

- Impressively presented for carefree modern living
- Superb views across the sparkling harbour waters
- Combined lounge and dining flows to the balcony
- Double master complete with ensuite and walk-in
- Well appointed granite kitchen has gas appliances
- Ducted air conditioning, video intercom security