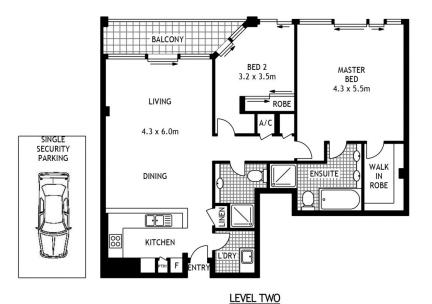

- Impressively presented for carefree modern living
- Superb views across the sparkling harbour waters
- Combined lounge and dining flows to the balcony
- Double master complete with ensuite and walk-in
- Well appointed granite kitchen has gas appliances
- Ducted air conditioning, video intercom security