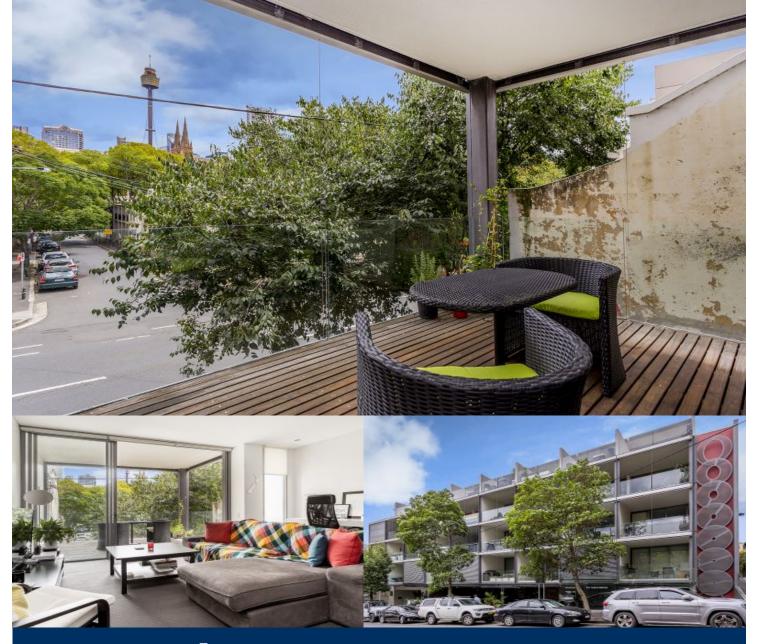

# morton.

Beautifully presented with an exacting attention to detail and a flawless design that defines ultra contemporary luxury, this exceptional apartment is a home of rare quality. In the renowned 'Edo' building by award winning architects Stanisic and Associates, it is merely a stroll to the city centre.

- Intuitively crafted to maximise both light and space
- Open plan living flows to an entertainer's balcony
- Double bedrooms complete with built-in wardrobes
- Chic kitchen, CaesarStone benches, gas appliances
- Deluxe bathroom with bathtub, European laundry
- Ducted air, intercom, secure parking, storage cage
- Ideally suited to the investor or first time owner alike