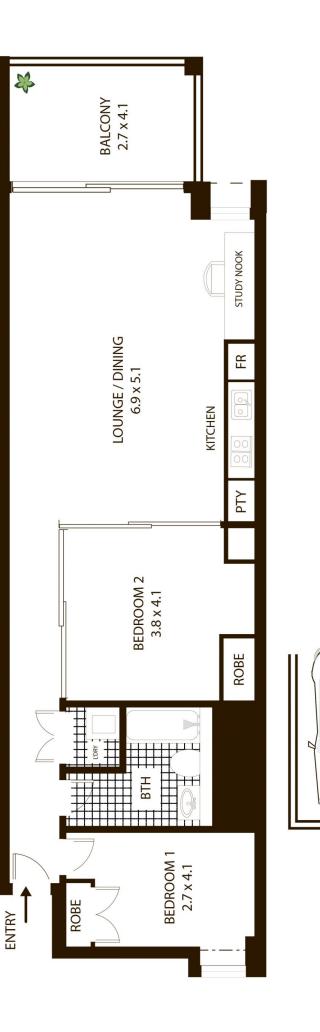

# All measurements are approximate only. Plan is provided as an indication of layout

109/88 Crown St, Woolloomooloo

SINGLE SECURE CAR SPACE

000