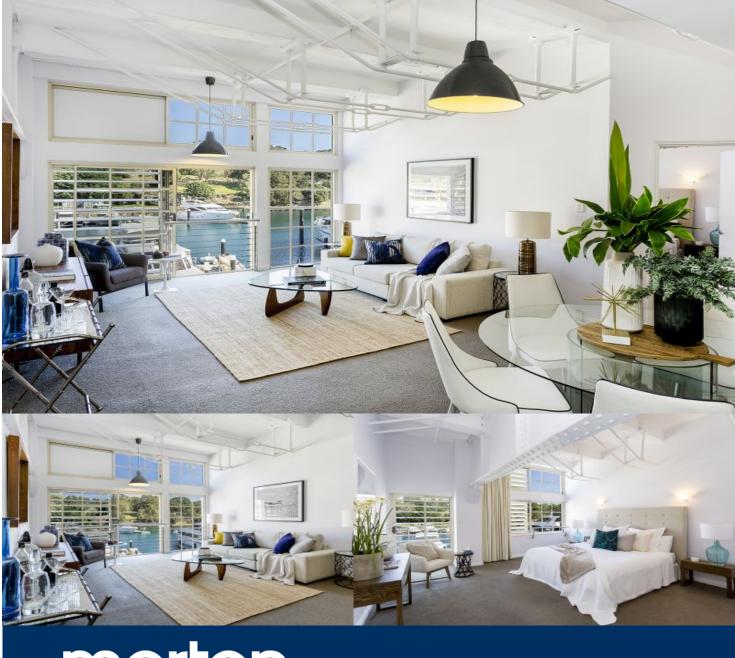

morton.

Woolloomooloo 314/6 Cowper Wharf Roadway

Awash with natural light and occupying a prestigious position overlooking what is universally acknowledged to be the world's finest harbour, this exceptional residence is without equal. Refined, spacious and immaculately maintained, views stretch across the marina to the city skyline.

- Modern finishes meld with the rich maritime heritage
- With exposed timber beams and structural metalwork
- Extremely well proportioned open plan entertaining
- Generous master with views, ensuite and walk-in robe
- Contemporary gas kitchen comes with granite benches
- Ducted air conditioning, undercover parking spaces
- Freshly painted interiors, newly carpeted throughout