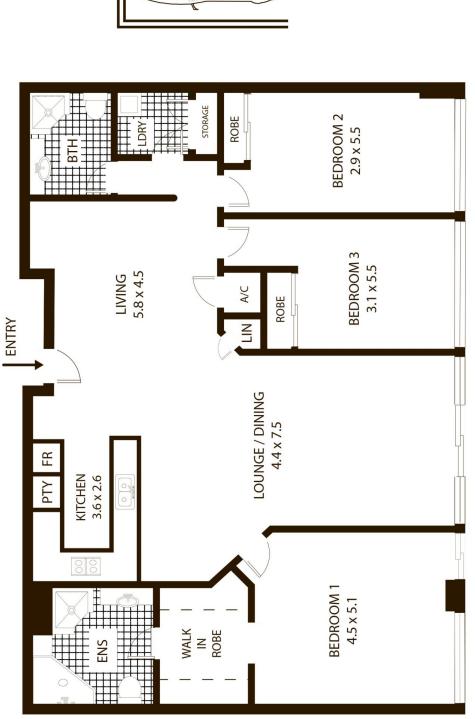

## **Noel Jenkins**

0410 593 694

noel@morton.com.au

TOTAL APPROX AREA = 152 SQM

## 314/6 Cowper Wharf Rd, Woolloomooloo

All measurements are approximate only. Plan is provided as an indication of layout