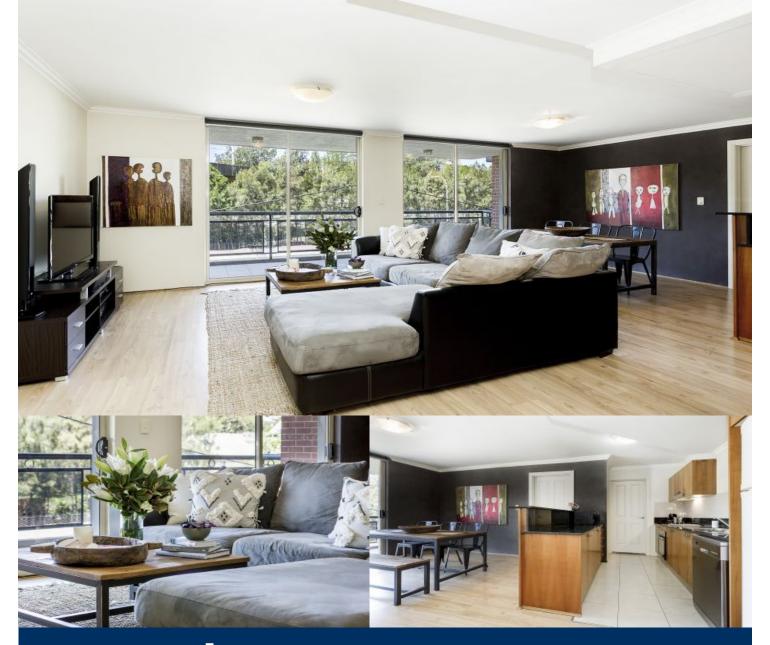

## **Noel Jenkins**

0410 593 694

noel@morton.com.au

An impressive layout with both bedrooms on either side of the living room, this city fringe apartment ticks all the boxes and is ideal for sharing. A total area of 125sqm on title, the property represents superb value for owner/occupiers or astute investors looking for a generous return. Flooded with light, the large living and dining areas have access to a wide balcony and district views.

- Large open plan living
- Two double bedrooms both with balconies
- Two bathrooms, one ensuite
- Study, internal laundry
- Integrated gas kitchen
- Built in robes, timber floors
- Secure car space, visitors parking
- Security building with intercom access