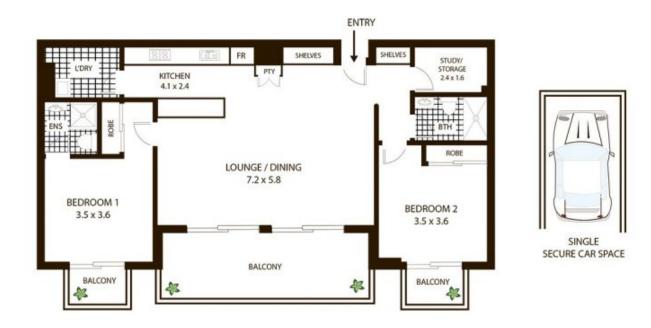

- Large open plan living
- Two double bedrooms both with balconies
- Two bathrooms, one ensuite
- Study, internal laundry
- Integrated gas kitchen
- Built in robes, timber floors
- Secure car space, visitors parking
- Security building with intercom access

## 29/27-51 Palmer St Woolloomooloo

All measurements are approximate only. Plan is provided as an indication of layout